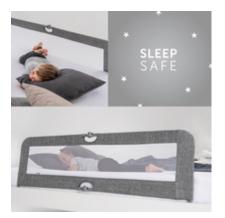

#### Sleep safely – anywhere, all the time

Want to be sure your toddler between 18 months and 5 years sleeps safely and securely, whether in their own bed or with you? The bed guard is made for just that!

#### Easy to use – good air circulation

Attaching the guard is really simple. Two straps securely fasten the safety rail under the mattress. This keeps it in place at all times.

Through the large mesh window you can always see your child. It also ensures good ventilation. This helps them sleep comfortably.