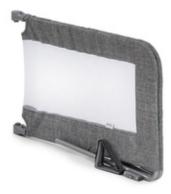

### XL bed guard for children

#### Sleep safely – anywhere, all the time

Want to be sure your toddler between 18 months and 5 years sleeps safely and securely, whether in their own bed or with you? The bed guard is made for just that!

The bed guard is versatile and fits beds with a width of 75-140 cm, a length of 200-220 cm and a mattress height of up to 15 cm. The top edge of the mattress should be a maximum of 60 cm from the floor.