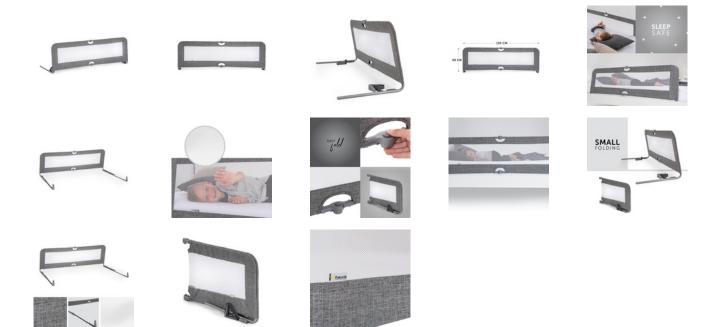

# EXTRA LARGE - VERSATILE IN USE

The bed guard fits beds with a width of 75-140 cm, a length of 200-220 cm and a mattress height of up to 15 cm. The upper edge of the mattress should be max. 60 cm from the floor.

# EASY TO ATTACH

Two straps included to securely fasten the bed guard under the mattress. This keeps it in place at all times.

# EASY TO STOW AWAY

No need for the bed guard right now? Want to take it along on holiday? You've got it! Simply fold it up and off you go. SLEEP N SAFE PLUS XL XL BED GUARD FOR CHILDREN

The bed guard is versatile and fits beds with a width of 75-140 cm, a length of 200-220 cm and a mattress height of up to 15 cm. The top edge of the mattress should be a maximum of 60 cm from the floor.

#### Easy to use – good air circulation

Attaching the guard is really simple. Two straps securely fasten the safety rail under the mattress. This keeps it in place at all times.

Through the large mesh window you can always see your child. It also ensures good ventilation. This helps them sleep comfortably.

It folds up easily to put away when you don't need it. And it's compact to take along on holiday. Perfect, right?