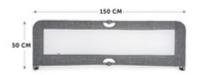

# EXTRA LARGE - VERSATILE IN USE

The bed guard fits beds with a width of 75-140 cm, a length of 200-220 cm and a mattress height of up to 15 cm. The upper edge of the mattress should be max. 60 cm from the floor.

The bed guard is versatile and fits beds with a width of 75-140 cm, a length of 200-220 cm and a mattress height of up to 15 cm. The top edge of the mattress should be a maximum of 60 cm from the floor.