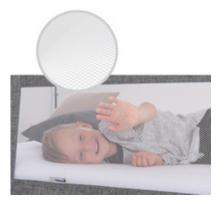

# SLEEP SAFELY – ANYWHERE, ALL THE TIME

Want to be sure your toddler sleeps safely and securely, whether in their own bed or with you? The bed guard is made for just that!

# **i**hauck

WELL VENTILATED

Through the large mesh window you can always see your child. It also ensures good ventilation. This helps them sleep comfortably.

#### Sleep safely – anywhere, all the time

Want to be sure your toddler between 18 months and 5 years sleeps safely and securely, whether in their own bed or with you? The bed guard is made for just that!

#### Easy to use – good air circulation

Attaching the guard is really simple. Two straps securely fasten the safety rail under the mattress. This keeps it in place at all times.

Through the large mesh window you can always see your child. It also ensures good ventilation. This helps them sleep comfortably.