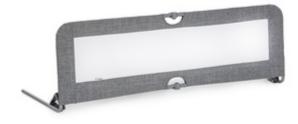

### XL bed guard for children

# **i**hauck

WELL VENTILATED

Through the large mesh window you can always see your child. It also ensures good ventilation. This helps them sleep comfortably.