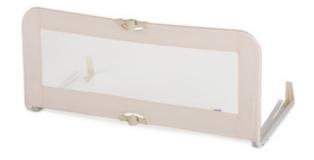

# SLEEP N SAFE PLUS PRACTICAL BED GUARD FOR CHILDREN

### Practical bed guard for children

#### Sleep safely - anywhere, all the time

Want to be sure your toddler between 18 months and 5 years sleeps safely and securely, whether in their own bed or with you? The bed guard is made for just that!

#### Easy to use - good air circulation

Attaching the guard is really simple. Two straps securely fasten the safety rail under the mattress. This keeps it in place at all times.

The large mesh window means your child can always see out. It also ensures good ventilation. This helps them sleep comfortably.