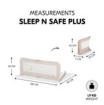

The bed guard is versatile and fits beds with a width of 75-140 cm, a length of 160-220 cm and a mattress height of up to 15 cm. The top edge of the mattress should be a maximum of 60 cm from the floor.

# SLEEP N SAFE PLUS PRACTICAL BED GUARD FOR CHILDREN

Product net weight 1,85 kg 4.08 lb / US

**Age information** 18 - 60 months

**Dimensions** 

**Built up** 42.5 x 19.7 x 17.3 in

**Folded** 21.7 x 1.6 x 17.7 in