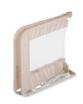

#### Easy to use - good air circulation

Attaching the guard is really simple. Two straps securely fasten the safety rail under the mattress. This keeps it in place at all times.

The large mesh window means your child can always see out. It also ensures good ventilation. This helps them sleep comfortably.