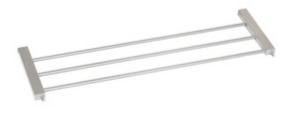

### **Product Images**

CHOOSE YOUR extension

With this metal extension of 21 cm, the hauck safety gate Wood Lock, Wood Lock 2 and Stop N Safe 2, Silver can be rebuilt into a stair gate in the twinkling of an eye. The extension is easy to attach to the safety gate by means of a connector.