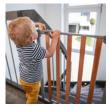

### **Product Images**

CHOOSE YOUR extension

With this metal extension of 21 cm, the hauck safety gate Wood Lock, Wood Lock 2 and Stop N Safe 2, Silver can be rebuilt into a stair gate in the twinkling of an eye. The extension is easy to attach to the safety gate by means of a connector.

All hauck safety gates can be individually combined with one or two extensions of 21 cm and/or 9 cm - one on each side.

The following opening widths are possible:

84 - 89 cm = gate + 9 cm extension
93 - 98 cm = gate 9 cm extension + 9 cm extension
96 - 101 cm = gate + 21 cm extension
105 - 110 cm = gate + 9 cm extension + 21 cm extension
117 - 122 cm = gate + 21 cm extension + 21 cm extension