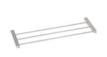

### **Product Images**

CHOOSE YOUR extension

With this metal extension of 21 cm, the hauck safety gate Wood Lock, Wood Lock 2 and Stop N Safe 2, Silver can be rebuilt into a stair gate in the twinkling of an eye. The extension is easy to attach to the safety gate by means of a connector.