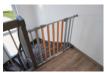

### **Product Images**

CHOOSE YOUR extension

With this metal extension of 21 cm, the hauck safety gate Wood Lock, Wood Lock 2 and Stop N Safe 2, Silver can be rebuilt into a stair gate in the twinkling of an eye. The extension is easy to attach to the safety gate by means of a connector.

All hauck safety gates can be individually combined with one or two extensions of 21 cm and/or 9 cm - one on each side.

The following opening widths are possible:

84 - 89 cm = gate + 9 cm extension
93 - 98 cm = gate 9 cm extension + 9 cm extension
96 - 101 cm = gate + 21 cm extension
105 - 110 cm = gate + 9 cm extension + 21 cm extension
117 - 122 cm = gate + 21 cm extension + 21 cm extension

Do you have a stair railing with round or oval bars up to a diameter of 10 cm? Then you can use the separately available Y spindles next to the extensions to safely install your safety gate.