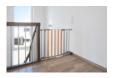

### **Product Images**

CHOOSE YOUR extension

With this metal extension of 21 cm, the hauck safety gate Wood Lock, Wood Lock 2 and Stop N Safe 2, Silver can be rebuilt into a stair gate in the twinkling of an eye. The extension is easy to attach to the safety gate by means of a connector.

All hauck safety gates can be individually combined with one or two extensions of 21 cm and/or 9 cm - one on each side.

The following opening widths are possible:

84 - 89 cm = gate + 9 cm extension
93 - 98 cm = gate 9 cm extension + 9 cm extension
96 - 101 cm = gate + 21 cm extension
105 - 110 cm = gate + 9 cm extension + 21 cm extension
117 - 122 cm = gate + 21 cm extension + 21 cm extension