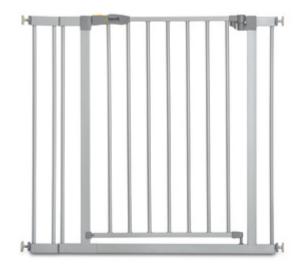

The metal safety gate is installed with four fixing screws by pressure and leaves no trace when removed. Adults can open the 50 cm wide safety door with one hand only in both directions. This way, one hand remains free for the little explorer. The door's two-fold manual locking mechanism can't be opened by small children.

The following opening widths are possible:

75 - 80 cm = safety gate (without extensions)
84 - 89 cm = safety gate + 9 cm extension (included)
93 - 98 cm = safety gate + 9 cm extension (included) + 9 cm extension (optional)
105 - 110 cm = safety gate + 9 cm extension (included) + 21 cm extension (optional)