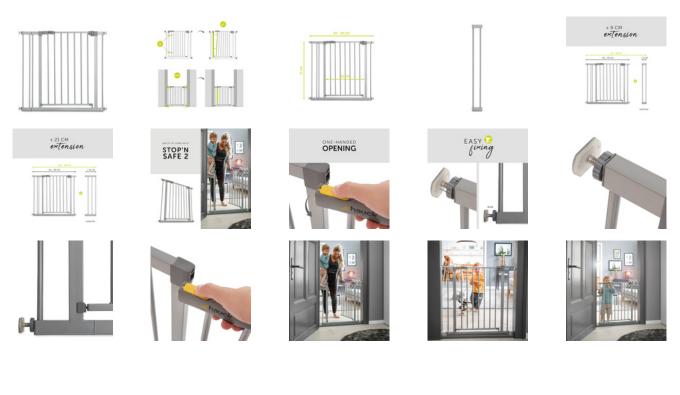

# Lifestyle Images

This safety gate comes with a 9 cm extension and can be used for opening widths of 84 - 89 cm. You have a larger opening width? Then we recommend the Stop N Safe 2 stair gate that comes with a 21cm extension (96 - 101 cm). For standard doors, we recommend the Stop N Safe 2 without extensions (75 - 80 cm). All models can be combined with a second extension and Y-Spindels (for round stair railings).

The metal safety gate is installed with four fixing screws by pressure and leaves no trace when removed. Adults can open the 50 cm wide safety door with one hand only in both directions. This way, one hand remains free for the little explorer. The door's two-fold manual locking mechanism can't be opened by small children.

With an additional 9 cm or 21 cm extension (sold separately), the Stop N Safe 2 gate can be extended up to 110 cm. If the gate is to be installed on round stair railings, we recommend the hauck Y-Spindles as accessories. These replace the fixing screws on the safety gate's side that needs to be fixed on round railings.

The following opening widths are possible:

75 - 80 cm = safety gate (without extensions)
84 - 89 cm = safety gate + 9 cm extension (included)
93 - 98 cm = safety gate + 9 cm extension (included) + 9 cm extension (optional)
105 - 110 cm = safety gate + 9 cm extension (included) + 21 cm extension (optional)

#### Note:

This item is a self-adjusting gate. This means that the initial inclination of the side part is eliminated by tightening the locking screws in the frame. This way, a secure hold and a parallel fixation of the side parts is possibile.