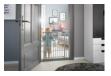

# Lifestyle Images

This safety gate comes with a 9 cm extension and can be used for opening widths of 84 - 89 cm. You have a larger opening width? Then we recommend the Stop N Safe 2 stair gate that comes with a 21cm extension (96 - 101 cm). For standard doors, we recommend the Stop N Safe 2 without extensions (75 - 80 cm). All models can be combined with a second extension and Y-Spindels (for round stair railings).

The metal safety gate is installed with four fixing screws by pressure and leaves no trace when removed. Adults can open the 50 cm wide safety door with one hand only in both directions. This way, one hand remains free for the little explorer. The door's two-fold manual locking mechanism can't be opened by small children.