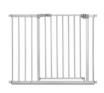

### STOP N SAFE 2 INCL. 21CM EXTENSION

FOR WIDTHS 96-101 CM

The safety gate Stop N Safe 2 comes with a 21cm extension and can be used to childproof openings of 96 to 101 cm. If you want to secure smaller openings (84 - 89 cm), we recommend the Stop N Safe 2 that comes with a 9cm extension and for standard openings (75 - 80 cm) the Stop N Safe 2 without any extension. Each gate can be combined with a maximum of two extensions, one on each side. For round stair railings, we recommend our Y-spindle.

The metal safety gate is installed with four fixing screws by pressure in between stairs, walls or doors and leaves no trace when removed. Adults can open the 50 cm wide door with one hand only in both directions. This way, one hand remains free for the little explorer. The door's two-fold manual locking mechanism can't be opened by small children.