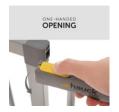

The metal safety gate is installed with four fixing screws by pressure in between stairs, walls or doors and leaves no trace when removed. Adults can open the 50 cm wide door with one hand only in both directions. This way, one hand remains free for the little explorer. The door's two-fold manual locking mechanism can't be opened by small children.