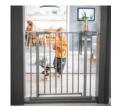

### STOP N SAFE 2 INCL. 21CM EXTENSION

FOR WIDTHS 96-101 CM

The safety gate Stop N Safe 2 comes with a 21cm extension and can be used to childproof openings of 96 to 101 cm. If you want to secure smaller openings (84 - 89 cm), we recommend the Stop N Safe 2 that comes with a 9cm extension and for standard openings (75 - 80 cm) the Stop N Safe 2 without any extension. Each gate can be combined with a maximum of two extensions, one on each side. For round stair railings, we recommend our Y-spindle.

The metal safety gate is installed with four fixing screws by pressure in between stairs, walls or doors and leaves no trace when removed. Adults can open the 50 cm wide door with one hand only in both directions. This way, one hand remains free for the little explorer. The door's two-fold manual locking mechanism can't be opened by small children.