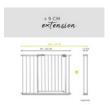

With an additional 9 cm or 21 cm extension (sold separately), the Stop N Safe 2 gate can be extended up to 122 cm. If the gate is to be installed on round stair railings, we recommend the hauck Y-Spindles as accessories. These replace the fixing screws on the safety gate's side that needs to be fixed on round railings.

The following opening widths are possible:

75 - 80 cm = safety gate (without extensions)
96 - 101 cm = safety gate + 21 cm extension (included)
105 - 110 cm = safety gate + 21 cm extension (included) + 9 cm extension (optional)
117 - 122 cm = safety gate + 21 cm extension (included) + 21 cm extension (optional)