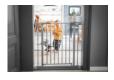

### STOP N SAFE 2 INCL. 21CM EXTENSION

FOR WIDTHS 96-101 CM

The safety gate Stop N Safe 2 comes with a 21cm extension and can be used to childproof openings of 96 to 101 cm. If you want to secure smaller openings (84 - 89 cm), we recommend the Stop N Safe 2 that comes with a 9cm extension and for standard openings (75 - 80 cm) the Stop N Safe 2 without any extension. Each gate can be combined with a maximum of two extensions, one on each side. For round stair railings, we recommend our Y-spindle.

The metal safety gate is installed with four fixing screws by pressure in between stairs, walls or doors and leaves no trace when removed. Adults can open the 50 cm wide door with one hand only in both directions. This way, one hand remains free for the little explorer. The door's two-fold manual locking mechanism can't be opened by small children.