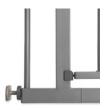

#### Please note

This item is a self-adjusting gate. This means that the initial inclination of the side part is eliminated by tightening the locking screws in the frame. This way, a secure hold and a parallel fixation of the side parts is possibile.