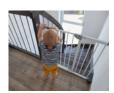

### STOP N SAFE 2 INCL. 21CM EXTENSION

FOR WIDTHS 96-101 CM

The safety gate Stop N Safe 2 comes with a 21cm extension and can be used to childproof openings of 96 to 101 cm. If you want to secure smaller openings (84 - 89 cm), we recommend the Stop N Safe 2 that comes with a 9cm extension and for standard openings (75 - 80 cm) the Stop N Safe 2 without any extension. Each gate can be combined with a maximum of two extensions, one on each side. For round stair railings, we recommend our Y-spindle.

The metal safety gate is installed with four fixing screws by pressure in between stairs, walls or doors and leaves no trace when removed. Adults can open the 50 cm wide door with one hand only in both directions. This way, one hand remains free for the little explorer. The door's two-fold manual locking mechanism can't be opened by small children.