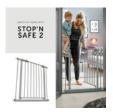

The metal safety gate is installed with four fixing screws by pressure in between stairs, walls or doors and leaves no trace when removed. Adults can open the 50 cm wide door with one hand only in both directions. This way, one hand remains free for the little explorer. The door's two-fold manual locking mechanism can't be opened by small children.