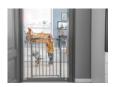

### STOP N SAFE 2 INCL. 21CM EXTENSION

FOR WIDTHS 96-101 CM

The safety gate Stop N Safe 2 comes with a 21cm extension and can be used to childproof openings of 96 to 101 cm. If you want to secure smaller openings (84 - 89 cm), we recommend the Stop N Safe 2 that comes with a 9cm extension and for standard openings (75 - 80 cm) the Stop N Safe 2 without any extension. Each gate can be combined with a maximum of two extensions, one on each side. For round stair railings, we recommend our Y-spindle.

The metal safety gate is installed with four fixing screws by pressure in between stairs, walls or doors and leaves no trace when removed. Adults can open the 50 cm wide door with one hand only in both directions. This way, one hand remains free for the little explorer. The door's two-fold manual locking mechanism can't be opened by small children.