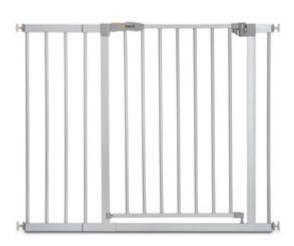

### STOP N SAFE 2 INCL. 21CM EXTENSION

FOR WIDTHS 96-101 CM

The safety gate Stop N Safe 2 comes with a 21cm extension and can be used to childproof openings of 96 to 101 cm. If you want to secure smaller openings (84 - 89 cm), we recommend the Stop N Safe 2 that comes with a 9cm extension and for standard openings (75 - 80 cm) the Stop N Safe 2 without any extension. Each gate can be combined with a maximum of two extensions, one on each side. For round stair railings, we recommend our Y-spindle.

The metal safety gate is installed with four fixing screws by pressure in between stairs, walls or doors and leaves no trace when removed. Adults can open the 50 cm wide door with one hand only in both directions. This way, one hand remains free for the little explorer. The door's two-fold manual locking mechanism can't be opened by small children.

The following opening widths are possible:

75 - 80 cm = safety gate (without extensions)
96 - 101 cm = safety gate + 21 cm extension (included)
105 - 110 cm = safety gate + 21 cm extension (included) + 9 cm extension (optional)
117 - 122 cm = safety gate + 21 cm extension (included) + 21 cm extension (optional)