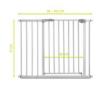

## STOP N SAFE 2 INCL. 21CM EXTENSION

FOR WIDTHS 96-101 CM

Product net weight 5,30 kg 11.68 lb / US

**Protection Area** 

Possibile protection area 29.5-31.5 in (safety gate without extension)

37.8-39.8 in (safety gate + 21 cm extension)

in

Safety Gate height 30.31 in

Special features Easy to assemble without drilling

Extension included

**Age information** 0 - 24 months

**Dimensions** 

**Built up** 0.6/1.57 x 37.8 x 30.3 in