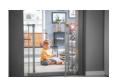

### STOP N SAFE 2 INCL. 21CM EXTENSION

FOR WIDTHS 96-101 CM

The safety gate Stop N Safe 2 comes with a 21cm extension and can be used to childproof openings of 96 to 101 cm. If you want to secure smaller openings (84 - 89 cm), we recommend the Stop N Safe 2 that comes with a 9cm extension and for standard openings (75 - 80 cm) the Stop N Safe 2 without any extension. Each gate can be combined with a maximum of two extensions, one on each side. For round stair railings, we recommend our Y-spindle.

The metal safety gate is installed with four fixing screws by pressure in between stairs, walls or doors and leaves no trace when removed. Adults can open the 50 cm wide door with one hand only in both directions. This way, one hand remains free for the little explorer. The door's two-fold manual locking mechanism can't be opened by small children.