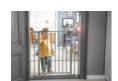

The metal safety gate is installed with four fixing screws by pressure in between stairs, walls or doors and leaves no trace when removed. Adults can open the 50 cm wide door with one hand only in both directions. This way, one hand remains free for the little explorer. The door's two-fold manual locking mechanism can't be opened by small children.