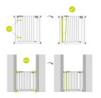

### STOP N SAFE 2 INCL. 21CM EXTENSION

FOR WIDTHS 96-101 CM

The safety gate Stop N Safe 2 comes with a 21cm extension and can be used to childproof openings of 96 to 101 cm. If you want to secure smaller openings (84 - 89 cm), we recommend the Stop N Safe 2 that comes with a 9cm extension and for standard openings (75 - 80 cm) the Stop N Safe 2 without any extension. Each gate can be combined with a maximum of two extensions, one on each side. For round stair railings, we recommend our Y-spindle.

The following opening widths are possible:

75 - 80 cm = safety gate (without extensions)
96 - 101 cm = safety gate + 21 cm extension (included)
105 - 110 cm = safety gate + 21 cm extension (included) + 9 cm extension (optional)
117 - 122 cm = safety gate + 21 cm extension (included) + 21 cm extension (optional)