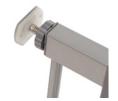

With an additional 9 cm or 21 cm extension (sold separately), the Stop N Safe 2 gate can be extended up to 122 cm. If the gate is to be installed on round stair railings, we recommend the hauck Y-Spindles as accessories. These replace the fixing screws on the safety gate's side that needs to be fixed on round railings.

#### Please note

This item is a self-adjusting gate. This means that the initial inclination of the side part is eliminated by tightening the locking screws in the frame. This way, a secure hold and a parallel fixation of the side parts is possibile.