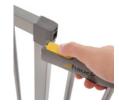

The metal safety gate is installed with four fixing screws by pressure in between stairs, walls or doors and leaves no trace when removed. Adults can open the 50 cm wide door with one hand only in both directions. This way, one hand remains free for the little explorer. The door's two-fold manual locking mechanism can't be opened by small children.

#### Please note

This item is a self-adjusting gate. This means that the initial inclination of the side part is eliminated by tightening the locking screws in the frame. This way, a secure hold and a parallel fixation of the side parts is possibile.