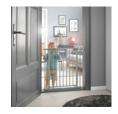

### STOP N SAFE 2 INCL. 21CM EXTENSION

FOR WIDTHS 96-101 CM

The safety gate Stop N Safe 2 comes with a 21cm extension and can be used to childproof openings of 96 to 101 cm. If you want to secure smaller openings (84 - 89 cm), we recommend the Stop N Safe 2 that comes with a 9cm extension and for standard openings (75 - 80 cm) the Stop N Safe 2 without any extension. Each gate can be combined with a maximum of two extensions, one on each side. For round stair railings, we recommend our Y-spindle.

The metal safety gate is installed with four fixing screws by pressure in between stairs, walls or doors and leaves no trace when removed. Adults can open the 50 cm wide door with one hand only in both directions. This way, one hand remains free for the little explorer. The door's two-fold manual locking mechanism can't be opened by small children.