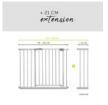

### STOP N SAFE 2 INCL. 21CM EXTENSION

FOR WIDTHS 96-101 CM

The safety gate Stop N Safe 2 comes with a 21cm extension and can be used to childproof openings of 96 to 101 cm. If you want to secure smaller openings (84 - 89 cm), we recommend the Stop N Safe 2 that comes with a 9cm extension and for standard openings (75 - 80 cm) the Stop N Safe 2 without any extension. Each gate can be combined with a maximum of two extensions, one on each side. For round stair railings, we recommend our Y-spindle.

With an additional 9 cm or 21 cm extension (sold separately), the Stop N Safe 2 gate can be extended up to 122 cm. If the gate is to be installed on round stair railings, we recommend the hauck Y-Spindles as accessories. These replace the fixing screws on the safety gate's side that needs to be fixed on round railings.

The following opening widths are possible:

75 - 80 cm = safety gate (without extensions)
96 - 101 cm = safety gate + 21 cm extension (included)
105 - 110 cm = safety gate + 21 cm extension (included) + 9 cm extension (optional)
117 - 122 cm = safety gate + 21 cm extension (included) + 21 cm extension (optional)