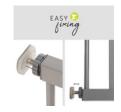

The metal safety gate is installed with four fixing screws by pressure in between stairs, walls or doors and leaves no trace when removed. Adults can open the 50 cm wide door with one hand only in both directions. This way, one hand remains free for the little explorer. The door's two-fold manual locking mechanism can't be opened by small children.

#### Please note

This item is a self-adjusting gate. This means that the initial inclination of the side part is eliminated by tightening the locking screws in the frame. This way, a secure hold and a parallel fixation of the side parts is possibile.