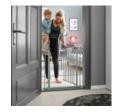

### STOP N SAFE 2 INCL. 21CM EXTENSION

FOR WIDTHS 96-101 CM

The safety gate Stop N Safe 2 comes with a 21cm extension and can be used to childproof openings of 96 to 101 cm. If you want to secure smaller openings (84 - 89 cm), we recommend the Stop N Safe 2 that comes with a 9cm extension and for standard openings (75 - 80 cm) the Stop N Safe 2 without any extension. Each gate can be combined with a maximum of two extensions, one on each side. For round stair railings, we recommend our Y-spindle.

The following opening widths are possible:

75 - 80 cm = safety gate (without extensions)
96 - 101 cm = safety gate + 21 cm extension (included)
105 - 110 cm = safety gate + 21 cm extension (included) + 9 cm extension (optional)
117 - 122 cm = safety gate + 21 cm extension (included) + 21 cm extension (optional)