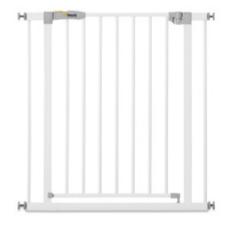

## **Product Images**

EASY 3

H

-----

T

The metal safety gate is installed with four fixing screws by pressure in between walls, doors or stairs and leaves no trace when removed because no drilling is necessary. Adults can open the 50 cm wide door with one hand only in both directions. This way, one hand remains free for the little explorer. The door's two-fold manual locking mechanism can't be opened by small children.

Note: This item is a self-adjusting gate. This means that the initial inclination of the side part is eliminated by tightening the locking screws in the frame. This way, a secure hold and a parallel fixation of the side parts is possibile.