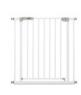

## **Product Images**

EASY 3

H

-----

T

# Lifestyle Images

This safety gate for children Stop N Safe 2 can be used for doors and stairs with a width from 75 to 80 cm. If you want to secure larger openings, we recommend the Stop N Safe 2 inclusive 9 cm extension (84 - 89 cm) or the Stop N Safe 2 inclusive 21 cm extension (96 - 101 cm). All models of this gate can be extended with a second extension up to 122 cm and with Y-spindles to be used for round stair railings.