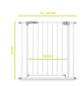

The following opening widths are possible:

75 - 80 cm = safety gate (without extensions)
84 - 89 cm = safety gate + 9 cm extension (optional)
93 - 98 cm = safety gate + 9 cm + 9 cm extension (optional)
96 - 101 cm = safety gate + 21 cm extension (optional)
105 - 110 cm = safety gate + 9 cm + 21 cm extension (optional)
117 - 122 cm = safety gate + 21 cm + 21 cm extension (optional)

#### Video

- https://www.youtube.com/watch?v=3DZYraOtxZk
- hauck Youtube Channel

STOP N SAFE 2 FOR WIDTHS 75-80 CM

| Product net weight        | 3,80 kg | 8.38 lb / US                                                                                                                                                                                                                                                                                                 |
|---------------------------|---------|--------------------------------------------------------------------------------------------------------------------------------------------------------------------------------------------------------------------------------------------------------------------------------------------------------------|
| Protection Area           |         |                                                                                                                                                                                                                                                                                                              |
| Possibile protection area |         | 29.5-31.5 in (safety gate without extension)                                                                                                                                                                                                                                                                 |
| Extension possibilities   |         | 9 cm Extension<br>21 cm Extension<br>Y-Spindle                                                                                                                                                                                                                                                               |
| Optional protection area  |         | <ul> <li>33.1-35 in (safety gate + 9 cm extension)</li> <li>36.6-38.6 in (safety gate + 2 x 9 cm extension)</li> <li>37.8-39.8 in (safety gate + 21 cm extension)</li> <li>41.3 - 43.3 in (safety gate + 9 cm extension + 21 cm extension)</li> <li>46.1-48 in (safety gate + 2x 21 cm extension)</li> </ul> |
| Safety Gate height        |         | in<br>30.31 in                                                                                                                                                                                                                                                                                               |
| Special features          |         | Easy to assemble without drilling                                                                                                                                                                                                                                                                            |
| Age information           |         | 0 - 24 months                                                                                                                                                                                                                                                                                                |
| Dimensions                |         |                                                                                                                                                                                                                                                                                                              |
| Built up                  |         | 0.6/1.57 x 29.5 x 30.3 in                                                                                                                                                                                                                                                                                    |