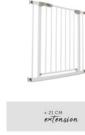

# Lifestyle Images

This safety gate for children Stop N Safe 2 can be used for doors and stairs with a width from 75 to 80 cm. If you want to secure larger openings, we recommend the Stop N Safe 2 inclusive 9 cm extension (84 - 89 cm) or the Stop N Safe 2 inclusive 21 cm extension (96 - 101 cm). All models of this gate can be extended with a second extension up to 122 cm and with Y-spindles to be used for round stair railings.

With the separately available 9 cm and/or 21 cm extension, the Stop N Safe 2 gate can be extended up to 122 cm. If the stair railings are round, we recommend the hauck Y-Spindles as accessories. These replace the fixing screws on the safety gate's side that needs to be fixed on round railings.

The following opening widths are possible:

75 - 80 cm = safety gate (without extensions)
84 - 89 cm = safety gate + 9 cm extension (optional)
93 - 98 cm = safety gate + 9 cm + 9 cm extension (optional)
96 - 101 cm = safety gate + 21 cm extension (optional)
105 - 110 cm = safety gate + 9 cm + 21 cm extension (optional)
117 - 122 cm = safety gate + 21 cm + 21 cm extension (optional)