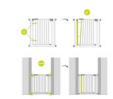

The following opening widths are possible:

75 - 80 cm = safety gate (without extensions)
84 - 89 cm = safety gate + 9 cm extension (optional)
93 - 98 cm = safety gate + 9 cm + 9 cm extension (optional)
96 - 101 cm = safety gate + 21 cm extension (optional)
105 - 110 cm = safety gate + 9 cm + 21 cm extension (optional)
117 - 122 cm = safety gate + 21 cm + 21 cm extension (optional)

Note: This item is a self-adjusting gate. This means that the initial inclination of the side part is eliminated by tightening the locking screws in the frame. This way, a secure hold and a parallel fixation of the side parts is possibile.