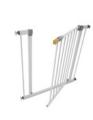

# Lifestyle Images

This safety gate for children Stop N Safe 2 can be used for doors and stairs with a width from 75 to 80 cm. If you want to secure larger openings, we recommend the Stop N Safe 2 inclusive 9 cm extension (84 - 89 cm) or the Stop N Safe 2 inclusive 21 cm extension (96 - 101 cm). All models of this gate can be extended with a second extension up to 122 cm and with Y-spindles to be used for round stair railings.

The metal safety gate is installed with four fixing screws by pressure in between walls, doors or stairs and leaves no trace when removed because no drilling is necessary. Adults can open the 50 cm wide door with one hand only in both directions. This way, one hand remains free for the little explorer. The door's two-fold manual locking mechanism can't be opened by small children.