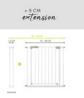

# Lifestyle Images

This safety gate for children Stop N Safe 2 can be used for doors and stairs with a width from 75 to 80 cm. If you want to secure larger openings, we recommend the Stop N Safe 2 inclusive 9 cm extension (84 - 89 cm) or the Stop N Safe 2 inclusive 21 cm extension (96 - 101 cm). All models of this gate can be extended with a second extension up to 122 cm and with Y-spindles to be used for round stair railings.

With the separately available 9 cm and/or 21 cm extension, the Stop N Safe 2 gate can be extended up to 122 cm. If the stair railings are round, we recommend the hauck Y-Spindles as accessories. These replace the fixing screws on the safety gate's side that needs to be fixed on round railings.

The following opening widths are possible:

75 - 80 cm = safety gate (without extensions)
84 - 89 cm = safety gate + 9 cm extension (optional)
93 - 98 cm = safety gate + 9 cm + 9 cm extension (optional)
96 - 101 cm = safety gate + 21 cm extension (optional)
105 - 110 cm = safety gate + 9 cm + 21 cm extension (optional)
117 - 122 cm = safety gate + 21 cm + 21 cm extension (optional)