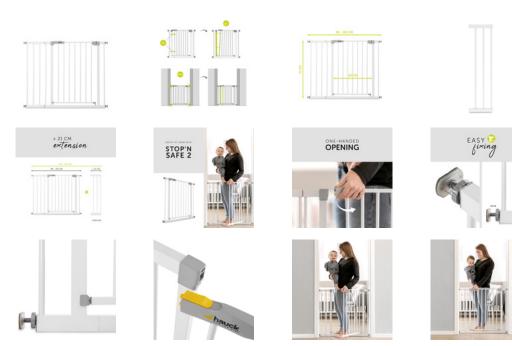

## Lifestyle Images

The safety gate Stop N Safe 2 comes with a 21cm extension and can be used to childproof openings of 96 to 101 cm. If you want to secure smaller openings (84 - 89 cm), we recommend the Stop N Safe 2 that comes with a 9cm extension and for standard openings (75 - 80 cm) the Stop N Safe 2 without any extension. Each gate can be combined with a maximum of two extensions, one on each side. For round stair railings, we recommend our Y-spindle.

The metal safety gate is installed with four fixing screws by pressure in between stairs, walls or doors and leaves no trace when removed. Adults can open the 50 cm wide door with one hand only in both directions. This way, one hand remains free for the little explorer. The door's two-fold manual locking mechanism can't be opened by small children.

With an additional 9 cm or 21 cm extension (sold separately), the Stop N Safe 2 gate can be extended up to 122 cm. If the gate is to be installed on round stair railings, we recommend the hauck Y-Spindles as accessories. These replace the fixing screws on the safety gate's side that needs to be fixed on round railings.

The following opening widths are possible:

75 - 80 cm = safety gate (without extensions)
96 - 101 cm = safety gate + 21 cm extension (included)
105 - 110 cm = safety gate + 21 cm extension (included) + 9 cm extension (optional)
117 - 122 cm = safety gate + 21 cm extension (included) + 21 cm extension (optional)