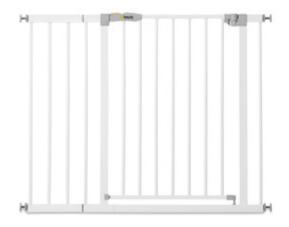

### **Product Images**

The metal safety gate is installed with four fixing screws by pressure in between stairs, walls or doors and leaves no trace when removed. Adults can open the 50 cm wide door with one hand only in both directions. This way, one hand remains free for the little explorer. The door's two-fold manual locking mechanism can't be opened by small children.

Please note:

This item is a self-adjusting gate. This means that the initial inclination of the side part is eliminated by tightening the locking screws in the frame. This way, a secure hold and a parallel fixation of the side parts is possibile.