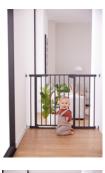

#### MORE SAFETY THANKS TO BARRIER-FREE ENTRY

The safety gate with extra-low entry offers you and your child more comfort and safety at doors and stairs, making daily life easier.

#### Clear Step Autoclose 2 - The barrier-free safety gate for doors & stairs

As soon as your child can crawl, your most reliable companion will be a safety gate. The barrier-free Clear Step Autoclose 2 gate offers an extra-low entry, reducing the risk of stumbling for young and old.