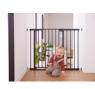

## SELF-CLOSING FROM BOTH SIDES

Thanks to the magnetic lock, the self-closing indoor gate never remains open. It closes automatically, from both sides, safe and on its own. The two-phase indicator offers visual safety at one glance. SELF-CLOSING FROM BOTH SIDES

## SAFE AND EASY-TO-USE LOCK

The gate for doors and stairs opens to both sides. In some situations, when you want the gate to open to one side only, you can use the safety lock on the bottom, providing a one- or twoway opening.

Thanks to the magnetic lock, the gate closes automatically from both opening sides. The two-phase indicator offers visual safety at one glance.

Hot stove? Open front door? Some situations require the gate to open to one side only. By using the safety lock on the bottom, you can adjust the gate to your individual needs.