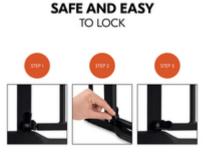

## SAFE AND EASY-TO-USE LOCK

The gate for doors and stairs opens to both sides. In some situations, when you want the gate to open to one side only, you can use the safety lock on the bottom, providing a one- or twoway opening.

### SELF-ADJUSTING GATE

The gate's initial misaligning/gap on the level of the locking mechanism is eliminated by tightening the adjusting screws in the frame, allowing for a safe and stable fixation.

CLEAR STEP AUTOCLOSE 2 THE BARRIER-FREE SAFETY GATE FOR DOORS & STAIRS

Please note: This product is a self-adjusting gate. This means that the gate's initial misaligning/gap on the level of the locking mechanism is eliminated by tightening the adjusting screws in the frame.