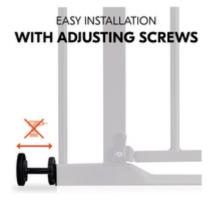

### PRESSURE FIT GATE WITH ADJUSTING SCREWS

Whether at home, at the grandparents or on holiday – this barrier-free safety gate can be easily installed by four adjusting screws and pressure fit, leaving no trace on your walls.

Whether at home, at the grandparents or on holiday – this stable pressure fit gate is very easy to install by means of adjusting screws. Also, removing the gate is as easy and leaves no trace on your walls.