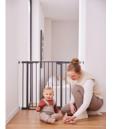

## SAFE AND EASY-TO-USE LOCK

The gate for doors and stairs opens to both sides. In some situations, when you want the gate to open to one side only, you can use the safety lock on the bottom, providing a one- or twoway opening.

Thanks to the magnetic lock, the gate closes automatically from both opening sides. The two-phase indicator offers visual safety at one glance.

Hot stove? Open front door? Some situations require the gate to open to one side only. By using the safety lock on the bottom, you can adjust the gate to your individual needs.