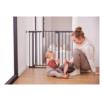

## SELF-CLOSING FROM BOTH SIDES

Thanks to the magnetic lock, the self-closing indoor gate never remains open. It closes automatically, from both sides, safe and on its own. The two-phase indicator offers visual safety at one glance. SELF-CLOSING FROM BOTH SIDES

Thanks to the magnetic lock, the gate closes automatically from both opening sides. The two-phase indicator offers visual safety at one glance.

Hot stove? Open front door? Some situations require the gate to open to one side only. By using the safety lock on the bottom, you can adjust the gate to your individual needs.