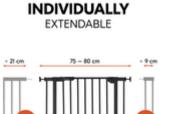

# INDIVIDUALLY EXTENDABLE WITH SEPARATE EXTENSIONS

With the separately available 3.5 in and 8.2 in extensions, you can prolong the self-closing gate up to 48 in, making it suitable for doors and staircases that do not have standard dimensions.

The following dimensions are possible with the separately available extensions:

29.5-31.5 in = safety gate only 33.1-35 in = safety gate + 3.5 in extension 36.6-38.6 in = safety gate + 2 x 3.5 in extension 37.8-39.8 in = safety gate + 8.2 in extension 41.3 - 43.3 in = safety gate + 3.5 in extension + 21 cm extension 46.1-48 in = safety gate + 2x 8.2 in extension