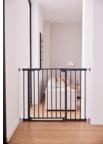

#### PRESSURE FIT GATE FOR STANDARD DOORS AND OPENINGS

The Clear Step Autoclose gate is suitable for doors and stairs with an opening of 29.5-31.5 in. Thanks to the adjusting screws, you can install the gate in an easy and stable way, without drilling.

### PRESSURE FIT GATE WITH ADJUSTING SCREWS

Whether at home, at the grandparents or on holiday – this barrier-free safety gate can be easily installed by four adjusting screws and pressure fit, leaving no trace on your walls.

Whether at home, at the grandparents or on holiday – this stable pressure fit gate is very easy to install by means of adjusting screws. Also, removing the gate is as easy and leaves no trace on your walls.