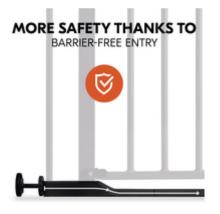

#### MORE SAFETY THANKS TO BARRIER-FREE ENTRY

The safety gate with extra-low entry offers you and your child more comfort and safety at doors and stairs, making daily life easier.