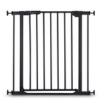

#### PRESSURE FIT GATE FOR STANDARD DOORS AND OPENINGS

The Clear Step Autoclose gate is suitable for doors and stairs with an opening of 29.5-31.5 in. Thanks to the adjusting screws, you can install the gate in an easy and stable way, without drilling.

### PRESSURE FIT GATE WITH ADJUSTING SCREWS

Whether at home, at the grandparents or on holiday – this barrier-free safety gate can be easily installed by four adjusting screws and pressure fit, leaving no trace on your walls.

### SELF-ADJUSTING GATE

The gate's initial misaligning/gap on the level of the locking mechanism is eliminated by tightening the adjusting screws in the frame, allowing for a safe and stable fixation.

CLEAR STEP AUTOCLOSE 2 THE BARRIER-FREE SAFETY GATE FOR DOORS & STAIRS