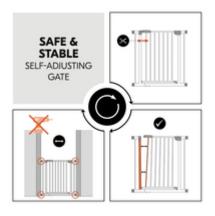

### SELF-ADJUSTING GATE

The gate's initial misaligning/gap on the level of the locking mechanism is eliminated by tightening the adjusting screws in the frame, allowing for a safe and stable fixation.

CLEAR STEP AUTOCLOSE 2 THE BARRIER-FREE SAFETY GATE FOR DOORS & STAIRS

Please note: This product is a self-adjusting gate. This means that the gate's initial misaligning/gap on the level of the locking mechanism is eliminated by tightening the adjusting screws in the frame.