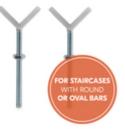

### SEPARATE Y ADAPTER FOR STAIRCASES WITH ROUND BARS

With the help of the hauck Y spindles, you can safely install the safety gate on stairs with round bars – without any drilling.

#### SEPARATE Y ADAPTER

AVAILABLE AS ACCESSORY