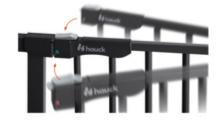

## SELF-CLOSING FROM BOTH SIDES

Thanks to the magnetic lock, the self-closing indoor gate never remains open. It closes automatically, from both sides, safe and on its own. The two-phase indicator offers visual safety at one glance. SELF-CLOSING FROM BOTH SIDES

SAFETY GATE OPENS IN BOTH DIRECTIONS

## SAFE AND EASY-TO-USE LOCK

The gate for doors and stairs opens to both sides. In some situations, when you want the gate to open to one side only, you can use the safety lock on the bottom, providing a one- or twoway opening.