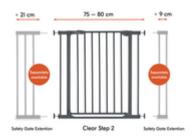

# PRESSURE FIT GATE FOR STANDARD DOORS AND STAIRS

The barrier-free metal safety gate is suitable for stairs or doors with a width of 75 to 80 cm. Thanks to the adjusting screws, you can clamp it in place quickly and stably.

# EXPANDABLE WITH SEPARATE EXTENSIONS

With the separately available 9-cm and 21-cm extensions, you can extend the safety gate to 122 cm and use it for numerous staircases and doors that do not have standard dimensions.

Whether at home, at the grandparents, or on holiday, the clamping gate is robustly attached with adjusting screws by means of pressure fit and can be removed without leaving any residues.

The Clear Step 2 is not only suitable for passageways with a standard width of 75–80 cm, but can also be extended to up to 122 cm using the separately available extensions of 9 cm and 21 cm. The safety gate can also be mounted on banisters with round stringers using separate hauck Y-spindles.

The following dimensions are possible with separate extensions:

84–89 cm = child safety gate + 9 cm extension 93–98 cm = child safety gate + 9 cm + 9 cm extensions 96–101 cm = child safety gate + 21 cm extension 105–110 cm = child safety gate + 9 cm + 21 cm extensions 117–122 cm = child safety gate + 21 cm + 21 cm extensions