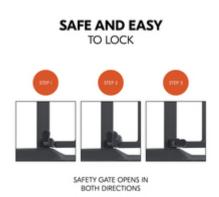

### SECURE AND QUICK TO LOCK

The door and stair safety gate can be opened to both sides with one hand. You can block the gate on one side with the safety stopper, depending on the situation.

The safety gate can be opened with one hand to both sides and is easy to close.

Hot stove? Open front door? In some situations, it is safer if the safety gate only opens in one direction. You can set this at any time with the safety stopper.