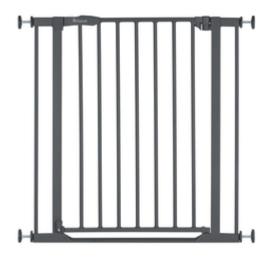

#### Barrier-free, manually locking safety gate for doors & stairs

As soon as your child is mobile, safety gates on stairs and in doorways are essential. This barrier-free safety gate has a low threshold – thus virtually eliminating the risk of tripping for both young and old.