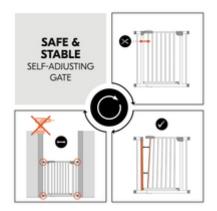

## **SELF-ADJUSTING GATE**

The initial skewed position/gap in the area of the locking mechanism is eliminated by tightening the four fixing screws. This makes secure, stable fastening possible.

**Note:** This safety gate is self-adjusting. This means that the initial skewed position/gap in the area of the locking mechanism is eliminated by tightening the four fixing screws.