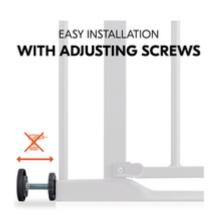

# PRESSURE FIT GATE FOR STANDARD DOORS AND STAIRS

The barrier-free metal safety gate is suitable for stairs or doors with a width of 75 to 80 cm. Thanks to the adjusting screws, you can clamp it in place quickly and stably.

### CLAMPING GATE WITH PRESSURE FIT

Whether at home, at the grandparents, or on holiday – thanks to the pressure fastening with adjusting screws, the child gate can be easily removed and mounted in just a few simple steps.

Whether at home, at the grandparents, or on holiday, the clamping gate is robustly attached with adjusting screws by means of pressure fit and can be removed without leaving any residues.

The Clear Step 2 is not only suitable for passageways with a standard width of 75–80 cm, but can also be extended to up to 122 cm using the separately available extensions of 9 cm and 21 cm. The safety gate can also be mounted on banisters with round stringers using separate hauck Y-spindles.