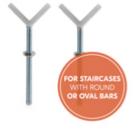

## SEPARATE Y-SPINDLES FOR STAIRS WITH ROUND STRINGERS

The safety gate can also be mounted on banisters with round stringers without drilling using the hauck Y-spindles.

Whether at home, at the grandparents, or on holiday, the clamping gate is robustly attached with adjusting screws by means of pressure fit and can be removed without leaving any residues.

The Clear Step 2 is not only suitable for passageways with a standard width of 75–80 cm, but can also be extended to up to 122 cm using the separately available extensions of 9 cm and 21 cm. The safety gate can also be mounted on banisters with round stringers using separate hauck Y-spindles.