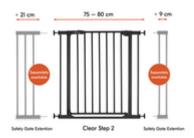

# PRESSURE FIT GATE FOR STANDARD DOORS AND STAIRS

The barrier-free metal safety gate is suitable for stairs or doors with a width of 75 to 80 cm. Thanks to the adjusting screws, you can clamp it in place quickly and stably.

## EXPANDABLE WITH SEPARATE EXTENSIONS

With the separately available 9-cm and 21-cm extensions, you can extend the safety gate to 122 cm and use it for numerous staircases and doors that do not have standard dimensions.

Whether at home, at the grandparents, or on holiday, the clamping gate is robustly attached with adjusting screws by means of pressure fit and can be removed without leaving any residues.

The Clear Step 2 is not only suitable for passageways with a standard width of 75–80 cm, but can also be extended to up to 122 cm using the separately available extensions of 9 cm and 21 cm. The safety gate can also be mounted on banisters with round stringers using separate hauck Y-spindles.

The following dimensions are possible with separate extensions:

84–89 cm = child safety gate + 9 cm extension 93–98 cm = child safety gate + 9 cm + 9 cm extensions 96–101 cm = child safety gate + 21 cm extension 105–110 cm = child safety gate + 9 cm + 21 cm extensions 117–122 cm = child safety gate + 21 cm + 21 cm extensions