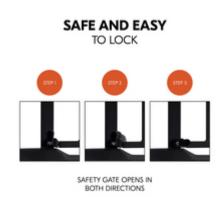

### SECURE AND QUICK TO LOCK

The door and stair safety gate can be opened to both sides with one hand. You can block the gate on one side with the safety stopper, depending on the situation.

The safety gate can be opened with one hand to both sides and is easy to close.

Hot stove? Open front door? In some situations, it is safer if the safety gate only opens in one direction. You can set this at any time with the safety stopper.