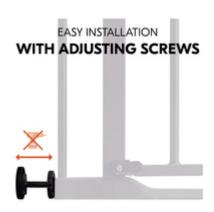

# PRESSURE FIT GATE FOR STANDARD DOORS AND STAIRS

The barrier-free metal safety gate is suitable for stairs or doors with a width of 75 to 80 cm. Thanks to the adjusting screws, you can clamp it in place quickly and stably.

### CLAMPING GATE WITH PRESSURE FIT

Whether at home, at the grandparents, or on holiday – thanks to the pressure fastening with adjusting screws, the child gate can be easily removed and mounted in just a few simple steps.

Whether at home, at the grandparents, or on holiday, the clamping gate is robustly attached with adjusting screws by means of pressure fit and can be removed without leaving any residues.

The Clear Step 2 is not only suitable for passageways with a standard width of 75–80 cm, but can also be extended to up to 122 cm using the separately available extensions of 9 cm and 21 cm. The safety gate can also be mounted on banisters with round stringers using separate hauck Y-spindles.