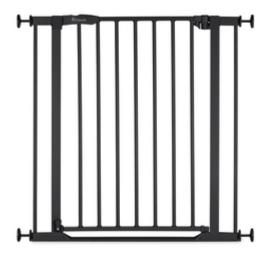

#### Barrier-free, manually locking safety gate for doors & stairs

As soon as your child is mobile, safety gates on stairs and in doorways are essential. This barrier-free safety gate has a low threshold – thus virtually eliminating the risk of tripping for both young and old.

# PRESSURE FIT GATE FOR STANDARD DOORS AND STAIRS

The barrier-free metal safety gate is suitable for stairs or doors with a width of 75 to 80 cm. Thanks to the adjusting screws, you can clamp it in place quickly and stably.