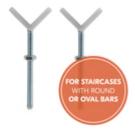

## SEPARATE Y-SPINDLES FOR STAIRS WITH ROUND STRINGERS

The safety gate can also be mounted on banisters with round stringers without drilling using the hauck Y-spindles.

Whether at home, at the grandparents, or on holiday, the clamping gate is robustly attached with adjusting screws by means of pressure fit and can be removed without leaving any residues.

The Clear Step 2 is not only suitable for passageways with a standard width of 75–80 cm, but can also be extended to up to 122 cm using the separately available extensions of 9 cm and 21 cm. The safety gate can also be mounted on banisters with round stringers using separate hauck Y-spindles.