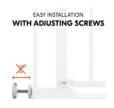

### PRESSURE FIT GATE FOR DOORS AND STAIRS 84–89 CM WIDE

The set, consisting of a gate and 9-cm metal extension, is suitable for stairs or doors with a width of 84–89 cm. Thanks to the adjusting screws, you can clamp it in place quickly and stably.

# CLAMPING GATE WITH PRESSURE FASTENING

Whether at home, at the grandparents, or on holiday – thanks to the pressure fastening with adjusting screws, the child gate can be easily removed and mounted in just a few simple steps.

### **SELF-ADJUSTING GATE**

The initial skewed position/gap in the area of the locking mechanism is eliminated by tightening the four fixing screws. This makes secure, stable fastening possible.