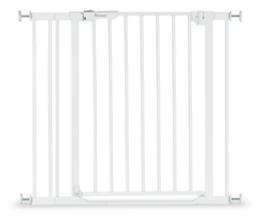

#### Barrier-free, manually locking door & stair safety gate set

As soon as your child is mobile, safety gates on stairs and in doorways are essential. This barrier-free safety gate has a low threshold – thus virtually eliminating the risk of tripping for both young and old.

#### **Shipping**

- Instruction manual
- 9cm Extension
- Safety gate