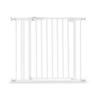

## CLEAR STEP? 2 SET +9 CM

BARRIER-FREE, MANUALLY LOCKING SAFETY GATE SET

### CLEAR STEP? 2 SET +9 CM BARRIER-FREE, MANUALLY LOCKING SAFETY GATE SET

#### Barrier-free, manually locking door & stair safety gate set

As soon as your child is mobile, safety gates on stairs and in doorways are essential. This barrier-free safety gate has a low threshold – thus virtually eliminating the risk of tripping for both young and old.