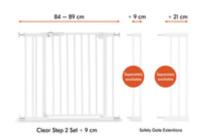

### PRESSURE FIT GATE FOR DOORS AND STAIRS 84–89 CM WIDE

The set, consisting of a gate and 9-cm metal extension, is suitable for stairs or doors with a width of 84–89 cm. Thanks to the adjusting screws, you can clamp it in place quickly and stably.

# EXPANDABLE WITH SEPARATE EXTENSIONS

In addition to the 9-cm extension included in the set, you can expand the safety gate using a second, separately available 9-cm or 21-cm extension and use it for larger openings.

#### The following dimensions are possible with separate extensions:

75–80 cm = child gate without extension 84–89 cm = child gate + 9 cm extension 93–98 cm = child gate + 9 cm + 9 cm extensions 96–101 cm = child gate + 21 cm extension 105–110 cm = child gate + 9 cm + 21 cm extensions 117–122 cm = child gate + 21 cm + 21 cm extensions