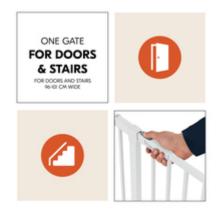

# PRESSURE FIT GATE FOR DOORS AND STAIRS 96–101 CM WIDE

The set, consisting of a gate and 21-cm metal extension, is suitable for stairs or doors with a width of 96–101 cm. Thanks to the adjusting screws, you can clamp it in place quickly and stably.

# EXPANDABLE WITH SEPARATE EXTENSIONS

In addition to the 21-cm extension included in the set, you can expand the safety gate up to a maximum of 122 cm using a second, separately available 9-cm or 21-cm extension.

## SEPARATE Y-SPINDLES FOR STAIRS WITH ROUND STRINGERS

The safety gate can also be mounted on banisters with round stringers without drilling using the hauck Y-spindles.

Whether at home, at the grandparents, or on holiday, the clamping gate is robustly attached with adjusting screws by means of pressure fit and can be removed without leaving any residues.

The Clear Step 2 set, including 21 cm extension, is not only suitable for passageways with a width of 96–101 cm but can also be extended to up to 122 cm using the separately available 9-cm or 21-cm extensions. The safety gate can also be mounted on stairs with round stringers using separate hauck Y-spindles.