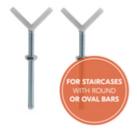

## SEPARATE Y-SPINDLES FOR STAIRS WITH ROUND STRINGERS

The safety gate can also be mounted on banisters with round stringers without drilling using the hauck Y-spindles.