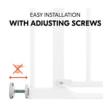

### CLAMPING GATE WITH PRESSURE FIT

Whether at home, at the grandparents, or on holiday – thanks to the pressure fastening with adjusting screws, the child gate can be easily removed and mounted in just a few simple steps.

### **SELF-ADJUSTING GATE**

The initial skewed position/gap in the area of the locking mechanism is eliminated by tightening the four fixing screws. This makes secure, stable fastening possible.

**Note:** This safety gate is self-adjusting. This means that the initial skewed position/gap in the area of the locking mechanism is eliminated by tightening the four fixing screws.