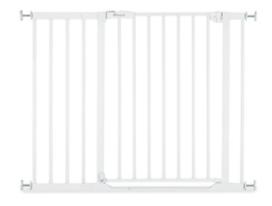

# PRESSURE FIT GATE FOR DOORS AND STAIRS 96–101 CM WIDE

The set, consisting of a gate and 21-cm metal extension, is suitable for stairs or doors with a width of 96–101 cm. Thanks to the adjusting screws, you can clamp it in place quickly and stably.

#### Barrier-free, manually locking door & stair safety gate set

As soon as your child is mobile, safety gates on stairs and in doorways are essential. This barrier-free safety gate has a low threshold – thus virtually eliminating the risk of tripping for both young and old.