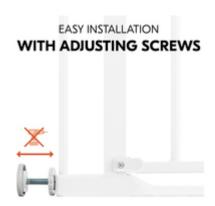

### CLAMPING GATE WITH PRESSURE FIT

Whether at home, at the grandparents, or on holiday – thanks to the pressure fastening with adjusting screws, the child gate can be easily removed and mounted in just a few simple steps.

Whether at home, at the grandparents, or on holiday, the clamping gate is robustly attached with adjusting screws by means of pressure fit and can be removed without leaving any residues.

The Clear Step 2 set, including 21 cm extension, is not only suitable for passageways with a width of 96–101 cm but can also be extended to up to 122 cm using the separately available 9-cm or 21-cm extensions. The safety gate can also be mounted on stairs with round stringers using separate hauck Y-spindles.