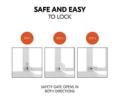

### SECURE AND QUICK TO LOCK

The door and stair safety gate can be opened to both sides with one hand. You can block the gate on one side with the safety stopper, depending on the situation.

The safety gate can be opened with one hand to both sides and is easy to close.

Hot stove? Open front door? In some situations, it is safer if the safety gate only opens in one direction. You can set this at any time with the safety stopper.