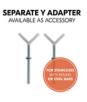

#### SEPARATE Y ADAPTER AVAILABLE AS ACCESSORY

## SEPARATE Y-SPINDLES FOR STAIRS WITH ROUND STRINGERS

The safety gate can also be mounted on banisters with round stringers without drilling using the hauck Y-spindles.