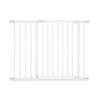

# PRESSURE FIT GATE FOR DOORS AND STAIRS 96–101 CM WIDE

The set, consisting of a gate and 21-cm metal extension, is suitable for stairs or doors with a width of 96–101 cm. Thanks to the adjusting screws, you can clamp it in place quickly and stably.

## CLEAR STEP? 2 SET +21 CM

BARRIER-FREE, MANUALLY LOCKING SAFETY GATE SET