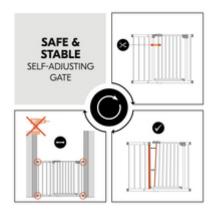

### **SELF-ADJUSTING GATE**

The initial skewed position/gap in the area of the locking mechanism is eliminated by tightening the four fixing screws. This makes secure, stable fastening possible.

**Note:** This safety gate is self-adjusting. This means that the initial skewed position/gap in the area of the locking mechanism is eliminated by tightening the four fixing screws.