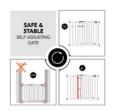

### **SELF-ADJUSTING GATE**

The initial skewed position/gap in the area of the locking mechanism is eliminated by tightening the four fixing screws. This makes secure, stable fastening possible.

**Note:** This safety gate is self-adjusting. This means that the initial skewed position/gap in the area of the locking mechanism is eliminated by tightening the four fixing screws.