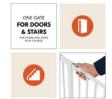

# PRESSURE FIT GATE FOR DOORS AND STAIRS 96–101 CM WIDE

The set, consisting of a gate and 21-cm metal extension, is suitable for stairs or doors with a width of 96–101 cm. Thanks to the adjusting screws, you can clamp it in place quickly and stably.

## SEPARATE Y-SPINDLES FOR STAIRS WITH ROUND STRINGERS

The safety gate can also be mounted on banisters with round stringers without drilling using the hauck Y-spindles.

Whether at home, at the grandparents, or on holiday, the clamping gate is robustly attached with adjusting screws by means of pressure fit and can be removed without leaving any residues.

The Clear Step 2 set, including 21 cm extension, is not only suitable for passageways with a width of 96–101 cm but can also be extended to up to 122 cm using the separately available 9-cm or 21-cm extensions. The safety gate can also be mounted on stairs with round stringers using separate hauck Y-spindles.