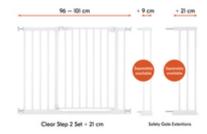

# PRESSURE FIT GATE FOR DOORS AND STAIRS 96–101 CM WIDE

The set, consisting of a gate and 21-cm metal extension, is suitable for stairs or doors with a width of 96–101 cm. Thanks to the adjusting screws, you can clamp it in place quickly and stably.

# EXPANDABLE WITH SEPARATE EXTENSIONS

In addition to the 21-cm extension included in the set, you can expand the safety gate up to a maximum of 122 cm using a second, separately available 9-cm or 21-cm extension.

#### The following dimensions are possible with separate extensions:

75–80 cm = child gate without extension 84–89 cm = child gate + 9 cm extension 93–98 cm = child gate + 9 cm + 9 cm extensions 96–101 cm = child gate + 21 cm extension 105–110 cm = child gate + 9 cm + 21 cm extensions 117–122 cm = child gate + 21 cm + 21 cm extensions