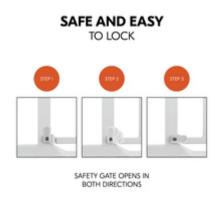

### SECURE AND QUICK TO LOCK

The door and stair safety gate can be opened to both sides with one hand. You can block the gate on one side with the safety stopper, depending on the situation.

The safety gate can be opened with one hand to both sides and is easy to close.

Hot stove? Open front door? In some situations, it is safer if the safety gate only opens in one direction. You can set this at any time with the safety stopper.