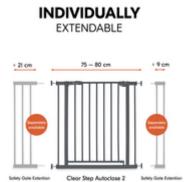

# EXPANDABLE WITH SEPARATE EXTENSIONS

With the separately available 9-cm and 21cm extensions, you can extend the safety gate to 122 cm and use it for numerous staircases and doors that do not have standard dimensions.

The Open N Stop 2 is not only suitable for passageways with a standard width of 75–80 cm, but can also be extended to up to 122 cm using the separately available extensions of 9 cm and 21 cm. The safety gate can also be mounted on banisters with round stringers using separate hauck Y-spindles.

#### The following dimensions are possible with separate extensions:

84–89 cm = child safety gate + 9 cm extension 93–98 cm = child safety gate + 9 cm + 9 cm extensions 96–101 cm = child safety gate + 21 cm extension 105–110 cm = child safety gate + 9 cm + 21 cm extensions 117–122 cm = child safety gate + 21 cm + 21 cm extensions