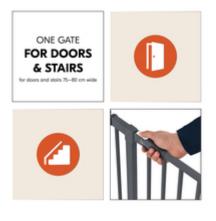

# PRESSURE FIT GATE FOR STANDARD DOORS AND STAIRS

The barrier-free metal safety gate is suitable for stairs or doors with a width of 75 to 80 cm. Thanks to the adjusting screws, you can clamp it in place quickly and stably.

#### Practical, manually locking safety gate for doors & stairs

As soon as your child is mobile, safety gates on stairs and in doorways are essential and help keep your baby safe.

Whether at home, at the grandparents, or on holiday, the clamping gate is robustly attached with adjusting screws by means of pressure fit and can be removed without leaving any residues. The safety gate can be opened with one hand to both sides and is easy to close.

The Open N Stop 2 is not only suitable for passageways with a standard width of 75–80 cm, but can also be extended to up to 122 cm using the separately available extensions of 9 cm and 21 cm. The safety gate can also be mounted on banisters with round stringers using separate hauck Y-spindles.