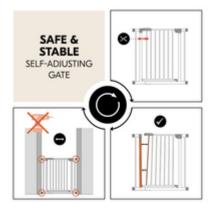

## SELF-ADJUSTING GATE

The initial skewed position/gap in the area of the locking mechanism is eliminated by tightening the four fixing screws. This makes secure, stable fastening possible.

**Note:** This safety gate is self-adjusting. This means that the initial skewed position/gap in the area of the locking mechanism is eliminated by tightening the four fixing screws.