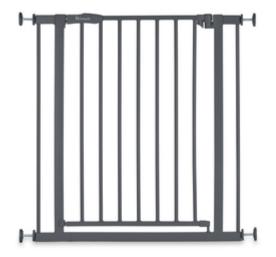

SAFE TO OPEN AND MANUAL LOCKING

INDIVIDUAL USE AND EXPANDABLE WITH ACCESSORIES

1

/ MOUNTED SAFELY, SECURELY AND QUICKLY WITHOUT DRILLING

#### Practical, manually locking safety gate for doors & stairs

As soon as your child is mobile, safety gates on stairs and in doorways are essential and help keep your baby safe.

Whether at home, at the grandparents, or on holiday, the clamping gate is robustly attached with adjusting screws by means of pressure fit and can be removed without leaving any residues. The safety gate can be opened with one hand to both sides and is easy to close.