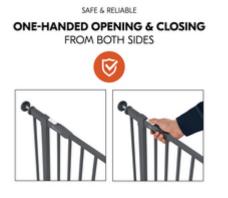

## EASY OPENING AND CLOSING

The safety gate can be easily opened with one hand on both sides and safely locks in place when closed.

#### Practical, manually locking safety gate for doors & stairs

As soon as your child is mobile, safety gates on stairs and in doorways are essential and help keep your baby safe.

Whether at home, at the grandparents, or on holiday, the clamping gate is robustly attached with adjusting screws by means of pressure fit and can be removed without leaving any residues. The safety gate can be opened with one hand to both sides and is easy to close.