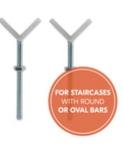

### SEPARATE Y-SPINDLES FOR STAIRS WITH ROUND STRINGERS

The safety gate can also be mounted on banisters with round stringers without drilling using the hauck Y-spindles.

#### SEPARATE Y ADAPTER AVAILABLE AS ACCESSORY

The Open N Stop 2 is not only suitable for passageways with a standard width of 75–80 cm, but can also be extended to up to 122 cm using the separately available extensions of 9 cm and 21 cm. The safety gate can also be mounted on banisters with round stringers using separate hauck Y-spindles.