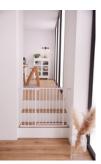

#### Practical, manually locking safety gate for doors & stairs

As soon as your child is mobile, safety gates on stairs and in doorways are essential and help keep your baby safe.

Whether at home, at the grandparents, or on holiday, the clamping gate is robustly attached with adjusting screws by means of pressure fit and can be removed without leaving any residues. The safety gate can be opened with one hand to both sides and is easy to close.