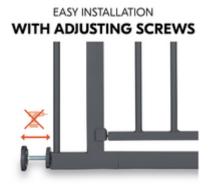

# PRESSURE FIT GATE FOR STANDARD DOORS AND STAIRS

The barrier-free metal safety gate is suitable for stairs or doors with a width of 75 to 80 cm. Thanks to the adjusting screws, you can clamp it in place quickly and stably.

## CLAMPING GATE WITH PRESSURE FASTENING

Whether at home, at the grandparents, or on holiday – thanks to the pressure fastening with adjusting screws, the child gate can be easily removed and mounted in just a few simple steps.