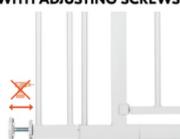

# PRESSURE FIT GATE FOR DOORS AND STAIRS 84–89 CM WIDE

The set, consisting of a gate and 9-cm metal extension, is suitable for stairs or doors with a width of 84–89 cm. Thanks to the adjusting screws, you can clamp it in place quickly and stably.

## EASY INSTALLATION WITH ADJUSTING SCREWS

# CLAMPING GATE WITH PRESSURE FASTENING

Whether at home, at the grandparents, or on holiday – thanks to the pressure fastening with adjusting screws, the child gate can be easily removed and mounted in just a few simple steps.