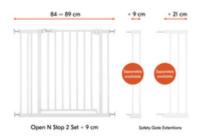

# PRESSURE FIT GATE FOR DOORS AND STAIRS 84–89 CM WIDE

The set, consisting of a gate and 9-cm metal extension, is suitable for stairs or doors with a width of 84–89 cm. Thanks to the adjusting screws, you can clamp it in place quickly and stably.

# EXPANDABLE WITH SEPARATE EXTENSIONS

In addition to the 9-cm extension included in the set, you can expand the safety gate using a second, separately available 9-cm or 21-cm extension and use it for larger openings.

The Open N Stop 2 set, including a 9 cm extension, is not only suitable for widths of 84–89 cm but can also be extended to up to 110 cm using the separately available 9-cm or 21-cm extensions. The safety gate can also be mounted on banisters with round stringers using separate hauck Y-spindles.

#### The following dimensions are possible with separate extensions:

75–80 cm = gate without extension 84–89 cm = gate + 9 cm extension 93–98 cm = gate + 9 cm + 9 cm extensions 96–101 cm = gate + 21 cm extension 105–110 cm = gate + 9 cm + 21 cm extensions 117–122 cm = gate + 21 cm + 21 cm extensions