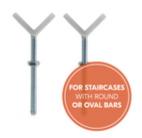

# SEPARATE Y-SPINDLES FOR STAIRS WITH ROUND STRINGERS

The safety gate can also be mounted on banisters with round stringers without drilling using the hauck Y-spindles.

The Open N Stop 2 set, including a 9 cm extension, is not only suitable for widths of 84–89 cm but can also be extended to up to 110 cm using the separately available 9-cm or 21-cm extensions. The safety gate can also be mounted on banisters with round stringers using separate hauck Y-spindles.