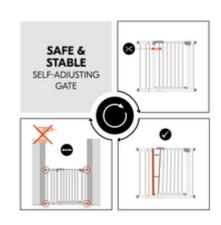

#### **SELF-ADJUSTING GATE**

The initial skewed position/gap in the area of the locking mechanism is eliminated by tightening the four fixing screws. This makes secure, stable fastening possible.

**Note:** This safety gate is self-adjusting. This means that the initial skewed position/gap in the area of the locking mechanism is eliminated by tightening the four fixing screws.