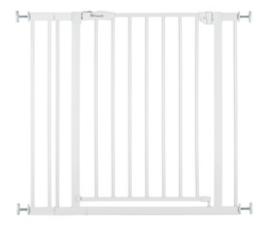

SAFE TO OPEN AND MANUAL LOCKING

/

INDIVIDUAL USE AND EXPANDABLE WITH ACCESSORIES

1

MOUNTED SAFELY, SECURELY AND QUICKLY WITHOUT DRILLING

SAFE & RELIABLE

ONE-HANDED OPENING & CLOSING
FROM BOTH SIDES

#### EASY OPENING AND CLOSING

The safety gate can be easily opened with one hand on both sides and safely locks in place when closed.

#### Manually locking door & stair safety gate set with 9 cm extension

As soon as your child is mobile, safety gates on stairs and in doorways are essential to help keep your baby safe.

Whether at home, at the grandparents, or on holiday, the clamping gate is safely attached with adjusting screws by means of pressure fit and can be removed without leaving any residues. The safety gate can be opened with one hand to both sides and is easy to close.