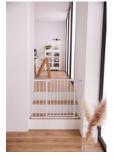

r openings.



# SEPARATE Y-SPINDLES FOR STAIRS WITH ROUND STRINGERS

The safety gate can also be mounted on banisters with round stringers without drilling using the hauck Y-spindles.





## EASY INSTALLATION WITH ADJUSTING SCREWS



# CLAMPING GATE WITH PRESSURE FASTENING

Whether at home, at the grandparents, or on holiday – thanks to the pressure fastening with adjusting screws, the child gate can be easily removed and mounted in just a few simple steps.

#### **SELF-ADJUSTING GATE**

The initial skewed position/gap in the area of the locking mechanism is eliminated by tightening the four fixing screws. This makes secure, stable fastening possible.



# OPEN N STOP 2 SET +9 CM PRACTICAL, MANUALLY LOCKING SAFETY GATE SET



### **Product Images**



### Lifestyle Images

















## OPEN N STOP 2 SET +9 CM PRACTICAL, MANUALLY LOCKING SAFETY GATE SET



#### Manually locking door & stair safety gate set with 9 cm extension

As soon as your child is mobile, safety gates on stairs and in doorways are essential to help keep your baby safe.

Whether at home, at the grandparents, or on holiday, the clamping gate is safely attached with adjusting screws by means of pressure fit and can be removed without leaving any residues. The safety gate can be opened with one hand to both sides and is easy to close.

The Open N Stop 2 set, including a 9 cm extension, is not only suitable for widths of 84–89 cm but can also be extended to up to 110 cm using the separately available 9-cm or 21-cm extensions. The safety gate can also be mounted on banisters with round stringers using