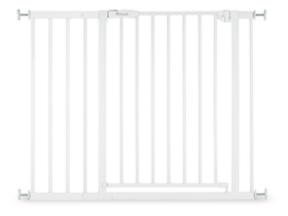

SAFE TO OPEN AND MANUAL LOCKING

/

INDIVIDUAL USE AND EXPANDABLE WITH ACCESSORIES

1

MOUNTED SAFELY, SECURELY AND QUICKLY WITHOUT DRILLING

SAFE & RELIABLE

ONE-HANDED OPENING & CLOSING
FROM BOTH SIDES

#### EASY OPENING AND CLOSING

The safety gate can be easily opened with one hand on both sides and safely locks in place when closed.

#### Manually locking door & stair safety gate set with 21cm extension

As soon as your child is mobile, safety gates on stairs and in doorways are essential to help keep your baby safe.

Whether at home, at the grandparents, or on holiday, the clamping gate is safely attached with adjusting screws by means of pressure fit and can be removed without leaving any residues. The safety gate can be opened with one hand to both sides and is easy to close.