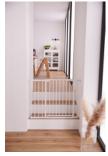

# PRESSURE FIT GATE FOR DOORS AND STAIRS 96–101 CM WIDE

The set, consisting of a gate and 21-cm metal extension, is suitable for stairs or doors with a width of 96–101 cm. Thanks to the adjusting screws, you can clamp it in place quickly and stably.

# CLAMPING GATE WITH PRESSURE FASTENING

Whether at home, at the grandparents, or on holiday – thanks to the pressure fastening with adjusting screws, the child gate can be easily removed and mounted in just a few simple steps.

#### Manually locking door & stair safety gate set with 21cm extension

As soon as your child is mobile, safety gates on stairs and in doorways are essential to help keep your baby safe.

Whether at home, at the grandparents, or on holiday, the clamping gate is safely attached with adjusting screws by means of pressure fit and can be removed without leaving any residues. The safety gate can be opened with one hand to both sides and is easy to close.