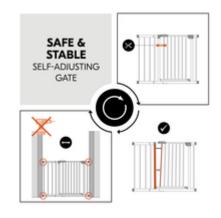

#### **SELF-ADJUSTING GATE**

The initial skewed position/gap in the area of the locking mechanism is eliminated by tightening the four fixing screws. This makes secure, stable fastening possible.

**Note:** This safety gate is self-adjusting. This means that the initial skewed position/gap in the area of the locking mechanism is eliminated by tightening the four fixing screws.