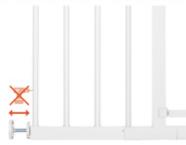

# PRESSURE FIT GATE FOR DOORS AND STAIRS 96–101 CM WIDE

The set, consisting of a gate and 21-cm metal extension, is suitable for stairs or doors with a width of 96–101 cm. Thanks to the adjusting screws, you can clamp it in place quickly and stably.

# EXPANDABLE WITH SEPARATE EXTENSIONS

In addition to the 21-cm extension included in the set, you can expand the safety gate up to a maximum of 122 cm using a second, separately available 9-cm or 21-cm extension.

# SEPARATE Y-SPINDLES FOR STAIRS WITH ROUND STRINGERS

The safety gate can also be mounted on banisters with round stringers without drilling using the hauck Y-spindles.

## EASY INSTALLATION WITH ADJUSTING SCREWS

# CLAMPING GATE WITH PRESSURE FASTENING

Whether at home, at the grandparents, or on holiday – thanks to the pressure fastening with adjusting screws, the child gate can be easily removed and mounted in just a few simple steps.