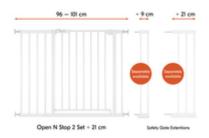

# PRESSURE FIT GATE FOR DOORS AND STAIRS 96–101 CM WIDE

The set, consisting of a gate and 21-cm metal extension, is suitable for stairs or doors with a width of 96–101 cm. Thanks to the adjusting screws, you can clamp it in place quickly and stably.

# EXPANDABLE WITH SEPARATE EXTENSIONS

In addition to the 21-cm extension included in the set, you can expand the safety gate up to a maximum of 122 cm using a second, separately available 9-cm or 21-cm extension.

The Open N Stop 2 set, including 21 cm extension, is not only suitable for passageways with a width of 96–101 cm but can also be extended to up to 122 cm using the separately available 9-cm or 21-cm extensions. The safety gate can also be mounted on stairs with round stringers using separate hauck Y-spindles.

#### The following dimensions are possible with separate extensions:

75–80 cm = gate without extension 84–89 cm = gate + 9 cm extension 93–98 cm = gate + 9 cm + 9 cm extensions 96–101 cm = gate + 21 cm extension 105–110 cm = gate + 9 cm + 21 cm extensions 117–122 cm = gate + 21 cm + 21 cm extensions