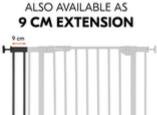

# ALSO AVAILABLE AS 3.5 IN EXTENSION

Do you need a shorter extension? Then simply use the 3.5 in extension for door and stair gates from hauck.

## 8.2 IN EXTENSION AND 3.5 IN EXTENSION COMBINABLE

A 8.2 in extension is too short, but a 2 x 8.2 in extension is too long? Then simply combine the 8.2 in extension with a 3.5 in extension.