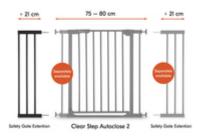

# TWO EXTENSIONS PER GATE POSSIBLE

An extension of 1 x 8.2 in is not enough for your width? You can combine your hauck children's gate with a total of two extensions, one on each side.

#### Flexible thanks to many possible combinations: 1 x 8.2 in, 2 x 8.2 in or 1 x 8.2 in + 1 x 3.5 in

An extension of 1 x 8.2 in is not enough for you? You can combine your hauck gate with a total of 2 extensions - one per side. An extension of 1 x 8.2 in is too short but 2 x 8.2 in is to long? Then simply combine the 3.5 in extension with a 8.2 in extension. With the separately available hauck Y-spindles, you can also install the extension together with the safety gate to stairs with round or oval rails easily without drilling.