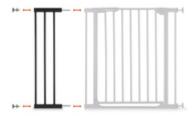

# TWO EXTENSIONS PER GATE POSSIBLE

An extension of 1 x 8.2 in is not enough for your width? You can combine your hauck children's gate with a total of two extensions, one on each side.

#### Flexible thanks to many possible combinations: 1 x 8.2 in, 2 x 8.2 in or 1 x 8.2 in + 1 x 3.5 in

An extension of 1 x 8.2 in is not enough for you? You can combine your hauck gate with a total of 2 extensions - one per side. An extension of 1 x 8.2 in is too short but 2 x 8.2 in is to long? Then simply combine the 3.5 in extension with a 8.2 in extension. With the separately available hauck Y-spindles, you can also install the extension together with the safety gate to stairs with round or oval rails easily without drilling.