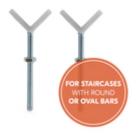

### SEPARATE Y-SPINDEL FOR STAIRCASES WITH ROUND BARS

With the separately available hauck Y-spindles, you can also attach the extension together with the safety gate to stair rails with round or oval rails quickly and easily without drilling.

#### Flexible thanks to many possible combinations: 1 x 8.2 in, 2 x 8.2 in or 1 x 8.2 in + 1 x 3.5 in

An extension of 1 x 8.2 in is not enough for you? You can combine your hauck gate with a total of 2 extensions - one per side. An extension of 1 x 8.2 in is too short but 2 x 8.2 in is to long? Then simply combine the 3.5 in extension with a 8.2 in extension. With the separately available hauck Y-spindles, you can also install the extension together with the safety gate to stairs with round or oval rails easily without drilling.