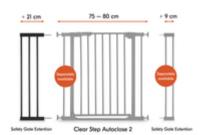

## EXTENSION COMPATIBLE WITH SAFETY GATES BY HAUCK

You want to extend your hauck safety gate? Then use the 8.2 in extension, also by hauck, which is compatible with all standard hauck door and stair gates, e.g. Clear Step Autoclose 2.

#### Safety Gate Extension 8.2 in - The extension for hauck door and stair gates

You want to extend your hauck safety gate for children? You can do so with the 8.2 in extension from hauck. It is compatible with all standard hauck door and stair gates, e.g. Clear Step Autoclose 2. Do you need a smaller extension? Then simply use the 3.5 in extension version for hauck safety gates, which is also available separately.