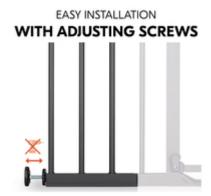

# FAST AND SIMPLE CONNECTION WITH HAUCK GATES

The extension is easily connected to the gate by means of two connection pieces, while the adjusting screws are placed on the outer side of the extension or gate.

# EASY AND STABLE PRESSURE FIT INSTALLATION

Once you have connected all pieces, you can clamp the safety gate into the door frame or the staricase by fastening the adjusting screws.

### Simple, stable and safe installation without drilling

To begin, connect the extension to the safety gate with the help of the two included connecting elements. Then put the gate's adjusting screws on the outer sides of the extension. Lastly, clamp the gate together with the extension into the door frame or the staircase by turning around the adjusting screws until the gate is safely installed.