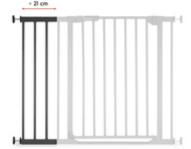

## EXTENSION COMPATIBLE WITH SAFETY GATES BY HAUCK

You want to extend your hauck safety gate? Then use the 8.2 in extension, also by hauck, which is compatible with all standard hauck door and stair gates, e.g. Clear Step Autoclose 2.

#### Safety Gate Extension 8.2 in - The extension for hauck door and stair gates

You want to extend your hauck safety gate for children? You can do so with the 8.2 in extension from hauck. It is compatible with all standard hauck door and stair gates, e.g. Clear Step Autoclose 2. Do you need a smaller extension? Then simply use the 3.5 in extension version for hauck safety gates, which is also available separately.