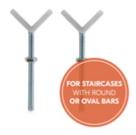

### SEPARATE Y-SPINDEL FOR STAIRCASES WITH ROUND BARS

With the separately available hauck Y-spindles, you can also attach the extension together with the safety gate to stair rails with round or oval rails quickly and easily without drilling.

### Flexible thanks to many possible combinations: 1 x 3.5 in, 2 x 3.5 in or 1 x 3.5 in + 1 x 8.2 in

An extension of 1 x 9 cm is not enough for you? You can combine your hauck gate with a total of 2 extensions - one per side. An extension of 2 x 3.5 in is too short? Then simply combine the 3.5 in extension with a 8.2 in extension. With the separately available hauck Y-spindles, you can also install the extension together with the safety gate to stairs with round or oval rails easily without drilling.