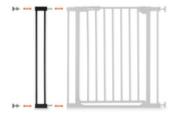

# TWO EXTENSIONS PER GATE POSSIBLE

An extension of 1 x 3.5 in is not enough for your width? You can combine your hauck children's gate with a total of two extensions, one on each side.

## 3.5 IN EXTENSION AND 8.2 IN EXTENSION COMBINABLE

A 2 x 3.5 in extension is too short? Then simply combine the 3.5 in extension with a 8.2 in extension.

### Flexible thanks to many possible combinations: 1 x 3.5 in, 2 x 3.5 in or 1 x 3.5 in + 1 x 8.2 in

An extension of 1 x 9 cm is not enough for you? You can combine your hauck gate with a total of 2 extensions - one per side. An extension of 2 x 3.5 in is too short? Then simply combine the 3.5 in extension with a 8.2 in extension. With the separately available hauck Y-spindles, you can also install the extension together with the safety gate to stairs with round or oval rails easily without drilling.