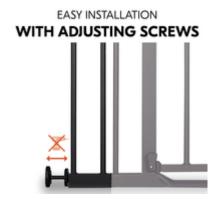

# FAST AND SIMPLE CONNECTION WITH HAUCK GATES

The extension is easily connected to the gate by means of two connection pieces, while the adjusting screws are placed on the outer side of the extension or gate.

# EASY AND STABLE PRESSURE FIT INSTALLATION

Once you have connected all pieces, you can clamp the safety gate into the door frame or the staricase by fastening the adjusting screws.

THE 3.5 IN EXTENSION FOR HAUCK DOOR AND STAIR GATES

### Simple, stable and safe installation without drilling

To begin, connect the extension to the safety gate with the help of the two included connecting elements. Then put the gate's adjusting screws on the outer sides of the extension. Lastly, clamp the gate together with the extension into the door frame or the staircase by turning around the adjusting screws until the gate is safely installed.