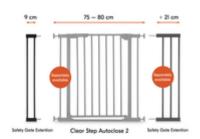

## EXTENSION COMPATIBLE WITH SAFETY GATES BY HAUCK

You want to extend your hauck safety gate? Then use the 9 cm extension, also by hauck, which is compatible with all standard hauck door and stair gates, e.g. Clear Step Autoclose 2.

#### Safety Gate Extension 3.5 in - The 3.5 in extension for hauck door and stair gates

You want to extend your hauck safety gate for children? You can do so with the 3.5 in extension from hauck. It is compatible with all standard hauck door and stair gates, e.g. Clear Step Autoclose 2. Do you need a larger extension? Then simply use the 8.2 in extension version for hauck safety gates, which is also available separately.