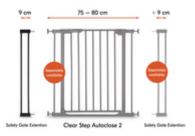

## EXTENSION COMPATIBLE WITH SAFETY GATES BY HAUCK

You want to extend your hauck safety gate? Then use the 9 cm extension, also by hauck, which is compatible with all standard hauck door and stair gates, e.g. Clear Step Autoclose 2.

#### Safety Gate Extension 3.5 in - The 3.5 in extension for hauck door and stair gates

You want to extend your hauck safety gate for children? You can do so with the 3.5 in extension from hauck. It is compatible with all standard hauck door and stair gates, e.g. Clear Step Autoclose 2. Do you need a larger extension? Then simply use the 8.2 in extension version for hauck safety gates, which is also available separately.

### Flexible thanks to many possible combinations: 1 x 3.5 in, 2 x 3.5 in or 1 x 3.5 in + 1 x 8.2 in

An extension of 1 x 9 cm is not enough for you? You can combine your hauck gate with a total of 2 extensions - one per side. An extension of 2 x 3.5 in is too short? Then simply combine the 3.5 in extension with a 8.2 in extension. With the separately available hauck Y-spindles, you can also install the extension together with the safety gate to stairs with round or oval rails easily without drilling.