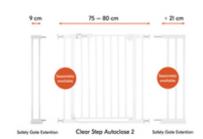

## TWO EXTENSIONS PER GATE POSSIBLE

An extension of 1 x 3.5 in is not enough for your width? You can combine your hauck children's gate with a total of two extensions, one on each side.

# 3.5 IN EXTENSION AND 8.2 IN EXTENSION COMBINABLE

A 2 x 3.5 in extension is too short? Then simply combine the 3.5 in extension with a 8.2 in extension.

#### Flexible thanks to many possible combinations: 1 x 3.5 in, 2 x 3.5 in or 1 x 3.5 in + 1 x 8.2 in

An extension of 1 x 9 cm is not enough for you? You can combine your hauck gate with a total of 2 extensions - one per side. An extension of 2 x 3.5 in is too short? Then simply combine the 3.5 in extension with a 8.2 in extension. With the separately available hauck Y-spindles, you can also install the extension together with the safety gate to stairs with round or oval rails easily without drilling.