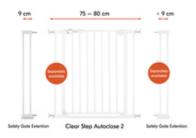

## EXTENSION COMPATIBLE WITH SAFETY GATES BY HAUCK

You want to extend your hauck safety gate? Then use the 9 cm extension, also by hauck, which is compatible with all standard hauck door and stair gates, e.g. Clear Step Autoclose 2.

#### Safety Gate Extension 3.5 in - The 3.5 in extension for hauck door and stair gates

You want to extend your hauck safety gate for children? You can do so with the 3.5 in extension from hauck. It is compatible with all standard hauck door and stair gates, e.g. Clear Step Autoclose 2. Do you need a larger extension? Then simply use the 8.2 in extension version for hauck safety gates, which is also available separately.