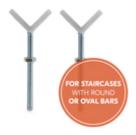

### SEPARATE Y-SPINDEL FOR STAIRCASES WITH ROUND BARS

With the separately available hauck Y-spindles, you can also attach the extension together with the safety gate to stair rails with round or oval rails quickly and easily without drilling.

#### Flexible thanks to many possible combinations: 1 x 3.5 in, 2 x 3.5 in or 1 x 3.5 in + 1 x 8.2 in

An extension of 1 x 9 cm is not enough for you? You can combine your hauck gate with a total of 2 extensions - one per side. An extension of 2 x 3.5 in is too short? Then simply combine the 3.5 in extension with a 8.2 in extension. With the separately available hauck Y-spindles, you can also install the extension together with the safety gate to stairs with round or oval rails easily without drilling.