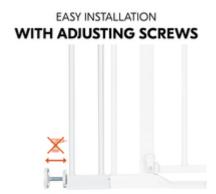

# FAST AND SIMPLE CONNECTION WITH HAUCK GATES

The extension is easily connected to the gate by means of two connection pieces, while the adjusting screws are placed on the outer side of the extension or gate.

# EASY AND STABLE PRESSURE FIT INSTALLATION

Once you have connected all pieces, you can clamp the safety gate into the door frame or the staricase by fastening the adjusting screws.

#### Simple, stable and safe installation without drilling

To begin, connect the extension to the safety gate with the help of the two included connecting elements. Then put the gate's adjusting screws on the outer sides of the extension. Lastly, clamp the gate together with the extension into the door frame or the staircase by turning around the adjusting screws until the gate is safely installed.