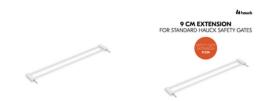

### 9 CM EXTENSION FOR HAUCK SAFETY GATES

1

FLEXIBLE USE THANKS TO COMBINATION POSSIBILITIES

1

STABLE AND SAFE INSTALLATION WITHOUT DRILLING

## SAFETY GATE EXTENSION 9 CM THE 3.5 IN EXTENSION FOR HAUCK DOOR AND STAIR GATES

### SAFETY GATE EXTENSION 9 CM

THE 3.5 IN EXTENSION FOR HAUCK DOOR AND STAIR GATES