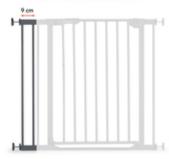

# ALSO AVAILABLE AS 3.5 IN EXTENSION

Do you need a shorter extension? Then simply use the 3.5 in extension for door and stair gates from hauck.

### ALSO AVAILABLE AS 9 CM EXTENSION