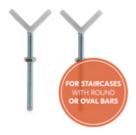

### Y ADAPTER SEPARATELY AVAILABLE AS ACCESSORY

### SEPARATE Y-SPINDEL FOR STAIRCASES WITH ROUND BARS

With the separately available hauck Y-spindles, you can also attach the extension together with the safety gate to stair rails with round or oval rails quickly and easily without drilling.

#### Flexible thanks to many possible combinations: 1 x 8.2 in, 2 x 8.2 in or 1 x 8.2 in + 1 x 3.5 in

An extension of 1 x 8.2 in is not enough for you? You can combine your hauck gate with a total of 2 extensions - one per side. An extension of 1 x 8.2 in is too short but 2 x 8.2 in is to long? Then simply combine the 3.5 in extension with a 8.2 in extension. With the separately available hauck Y-spindles, you can also install the extension together with the safety gate to stairs with round or oval rails easily without drilling.