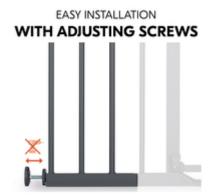

# FAST AND SIMPLE CONNECTION WITH HAUCK GATES

The extension is easily connected to the gate by means of two connection pieces, while the adjusting screws are placed on the outer side of the extension or gate.

## FAST AND SIMPLE CONNECTION WITH HAUCK GATES

# EASY AND STABLE PRESSURE FIT INSTALLATION

Once you have connected all pieces, you can clamp the safety gate into the door frame or the staricase by fastening the adjusting screws.

#### Simple, stable and safe installation without drilling

To begin, connect the extension to the safety gate with the help of the two included connecting elements. Then put the gate's adjusting screws on the outer sides of the extension. Lastly, clamp the gate together with the extension into the door frame or the staircase by turning around the adjusting screws until the gate is safely installed.