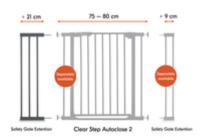

### 21 CM EXTENSION FOR HAUCK SAFETY GATES

/

FLEXIBLE USE THANKS TO COMBINATION POSSIBILITIES

1

STABLE AND SAFE ISNTALLATION WITHOUT DRILLING

## EXTENSION COMPATIBLE WITH SAFETY GATES BY HAUCK

You want to extend your hauck safety gate? Then use the 8.2 in extension, also by hauck, which is compatible with all standard hauck door and stair gates, e.g. Clear Step Autoclose 2.

#### Safety Gate Extension 8.2 in - The extension for hauck door and stair gates

You want to extend your hauck safety gate for children? You can do so with the 8.2 in extension from hauck. It is compatible with all standard hauck door and stair gates, e.g. Clear Step Autoclose 2. Do you need a smaller extension? Then simply use the 3.5 in extension version for hauck safety gates, which is also available separately.