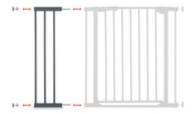

# ALSO AVAILABLE AS 3.5 IN EXTENSION

Do you need a shorter extension? Then simply use the 3.5 in extension for door and stair gates from hauck.

### ALSO AVAILABLE AS 9 CM EXTENSION

## 8.2 IN EXTENSION AND 3.5 IN EXTENSION COMBINABLE

A 8.2 in extension is too short, but a 2 x 8.2 in extension is too long? Then simply combine the 8.2 in extension with a 3.5 in extension.