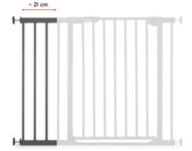

## EXTENSION COMPATIBLE WITH SAFETY GATES BY HAUCK

You want to extend your hauck safety gate? Then use the 8.2 in extension, also by hauck, which is compatible with all standard hauck door and stair gates, e.g. Clear Step Autoclose 2.

#### Safety Gate Extension 8.2 in - The extension for hauck door and stair gates

You want to extend your hauck safety gate for children? You can do so with the 8.2 in extension from hauck. It is compatible with all standard hauck door and stair gates, e.g. Clear Step Autoclose 2. Do you need a smaller extension? Then simply use the 3.5 in extension version for hauck safety gates, which is also available separately.