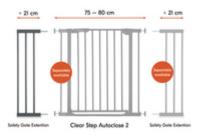

## TWO EXTENSIONS PER GATE POSSIBLE

## TWO EXTENSIONS PER GATE POSSIBLE

An extension of 1 x 8.2 in is not enough for your width? You can combine your hauck children's gate with a total of two extensions, one on each side.

## 8.2 IN EXTENSION AND 3.5 IN EXTENSION COMBINABLE

A 8.2 in extension is too short, but a 2 x 8.2 in extension is too long? Then simply combine the 8.2 in extension with a 3.5 in extension.

### 21 CM AND 9 CM EXTENSION COMBINABLE

#### Flexible thanks to many possible combinations: 1 x 8.2 in, 2 x 8.2 in or 1 x 8.2 in + 1 x 3.5 in

An extension of 1 x 8.2 in is not enough for you? You can combine your hauck gate with a total of 2 extensions - one per side. An extension of 1 x 8.2 in is too short but 2 x 8.2 in is to long? Then simply combine the 3.5 in extension with a 8.2 in extension. With the separately available hauck Y-spindles, you can also install the extension together with the safety gate to stairs with round or oval rails easily without drilling.