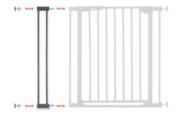

## TWO EXTENSIONS PER GATE POSSIBLE

An extension of 1 x 3.5 in is not enough for your width? You can combine your hauck children's gate with a total of two extensions, one on each side.

## 3.5 IN EXTENSION AND 8.2 IN EXTENSION COMBINABLE

A 2 x 3.5 in extension is too short? Then simply combine the 3.5 in extension with a 8.2 in extension.

#### Flexible thanks to many possible combinations: 1 x 3.5 in, 2 x 3.5 in or 1 x 3.5 in + 1 x 8.2 in

An extension of 1 x 9 cm is not enough for you? You can combine your hauck gate with a total of 2 extensions - one per side. An extension of 2 x 3.5 in is too short? Then simply combine the 3.5 in extension with a 8.2 in extension. With the separately available hauck Y-spindles, you can also install the extension together with the safety gate to stairs with round or oval rails easily without drilling.