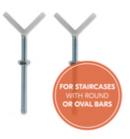

### Y ADAPTER SEPARATELY

AVAILABLE AS ACCESSORY

### SEPARATE Y-SPINDEL FOR STAIRCASES WITH ROUND BARS

With the separately available hauck Y-spindles, you can also attach the extension together with the safety gate to stair rails with round or oval rails quickly and easily without drilling.

#### Flexible thanks to many possible combinations: 1 x 3.5 in, 2 x 3.5 in or 1 x 3.5 in + 1 x 8.2 in

An extension of 1 x 9 cm is not enough for you? You can combine your hauck gate with a total of 2 extensions - one per side. An extension of 2 x 3.5 in is too short? Then simply combine the 3.5 in extension with a 8.2 in extension. With the separately available hauck Y-spindles, you can also install the extension together with the safety gate to stairs with round or oval rails easily without drilling.