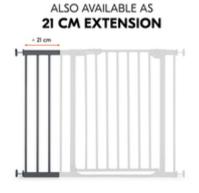

## ALSO AVAILABLE AS 8.2 IN EXTENSION

Do you need a larger extension? Then simply use the 8.2 in extension for door and stair gates from hauck.

## 3.5 IN EXTENSION AND 8.2 IN EXTENSION COMBINABLE

A 2 x 3.5 in extension is too short? Then simply combine the 3.5 in extension with a 8.2 in extension.