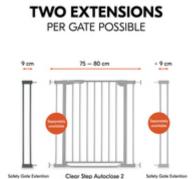

## TWO EXTENSIONS PER GATE POSSIBLE

An extension of 1 x 3.5 in is not enough for your width? You can combine your hauck children's gate with a total of two extensions, one on each side.

#### Flexible thanks to many possible combinations: 1 x 3.5 in, 2 x 3.5 in or 1 x 3.5 in + 1 x 8.2 in

An extension of 1 x 9 cm is not enough for you? You can combine your hauck gate with a total of 2 extensions - one per side. An extension of 2 x 3.5 in is too short? Then simply combine the 3.5 in extension with a 8.2 in extension. With the separately available hauck Y-spindles, you can also install the extension together with the safety gate to stairs with round or oval rails easily without drilling.