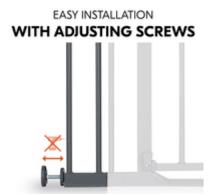

# FAST AND SIMPLE CONNECTION WITH HAUCK GATES

The extension is easily connected to the gate by means of two connection pieces, while the adjusting screws are placed on the outer side of the extension or gate.

### FAST AND SIMPLE CONNECTION WITH HAUCK GATES

# EASY AND STABLE PRESSURE FIT INSTALLATION

Once you have connected all pieces, you can clamp the safety gate into the door frame or the staricase by fastening the adjusting screws.

#### Simple, stable and safe installation without drilling

To begin, connect the extension to the safety gate with the help of the two included connecting elements. Then put the gate's adjusting screws on the outer sides of the extension. Lastly, clamp the gate together with the extension into the door frame or the staircase by turning around the adjusting screws until the gate is safely installed.