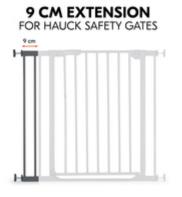

9 CM EXTENSION FOR HAUCK SAFETY GATES

FLEXIBLE USE THANKS TO COMBINATION POSSIBILITIES

1

STABLE AND SAFE INSTALLATION WITHOUT DRILLING

1

## EXTENSION COMPATIBLE WITH SAFETY GATES BY HAUCK

You want to extend your hauck safety gate? Then use the 9 cm extension, also by hauck, which is compatible with all standard hauck door and stair gates, e.g. Clear Step Autoclose 2.