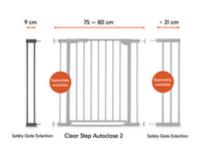

## EXTENSION COMPATIBLE WITH SAFETY GATES BY HAUCK

You want to extend your hauck safety gate? Then use the 9 cm extension, also by hauck, which is compatible with all standard hauck door and stair gates, e.g. Clear Step Autoclose 2.

## SAFETY GATE EXTENSION 9 CM THE 3.5 IN EXTENSION FOR HAUCK DOOR AND STAIR GATES

#### Safety Gate Extension 3.5 in - The 3.5 in extension for hauck door and stair gates

You want to extend your hauck safety gate for children? You can do so with the 3.5 in extension from hauck. It is compatible with all standard hauck door and stair gates, e.g. Clear Step Autoclose 2. Do you need a larger extension? Then simply use the 8.2 in extension version for hauck safety gates, which is also available separately.