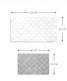

### BED ME 120X60 CM FITTED SHEET FOR TRAVEL COTS

This universal fitted sheet Bed Me (120 x 60 cm) can be used for all mattresses measuring 120 x 60 cm. It also fits perfectly on our separately available Sleeper mattresses. The perfect complement to hauck mattresses and travel beds.

# BED ME 120X60 CM FITTED SHEET FOR TRAVEL COTS

Product net weight 0,35 kg 0.77 lb / US

**Age information** 0 - 36 months

**Dimensions** 

**Built up** 47.2 x 23.6 in