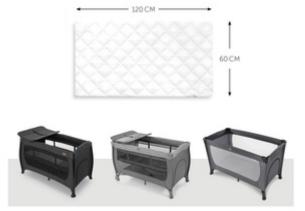

### HAUCK TRAVEL COTS

#### FOR TRAVEL COTS

The Bed Me fitted sheet (120 x 60 cm) is universal and can be used for all mattresses that measure 120 x 60 cm. The Bed Me is also compatible with our Sleeper mattress - the perfect complement for hauck travel mattresses and travel beds.

### BED ME 120X60 CM FITTED SHEET FOR TRAVEL COTS

This universal fitted sheet Bed Me (120 x 60 cm) can be used for all mattresses measuring 120 x 60 cm. It also fits perfectly on our separately available Sleeper mattresses. The perfect complement to hauck mattresses and travel beds.