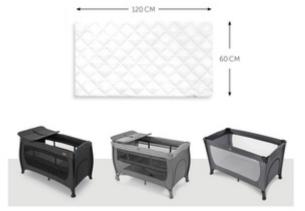

### HAUCK TRAVEL COTS

### FOR TRAVEL COTS

The Bed Me fitted sheet (120 x 60 cm) is universal and can be used for all mattresses that measure 120 x 60 cm. The Bed Me is also compatible with our Sleeper mattress - the perfect complement for hauck travel mattresses and travel beds.

### BED ME 120X60 CM FITTED SHEET FOR TRAVEL COTS

This universal fitted sheet Bed Me (120 x 60 cm) can be used for all mattresses measuring 120 x 60 cm. It also fits perfectly on our separately available Sleeper mattresses. The perfect complement to hauck mattresses and travel beds.