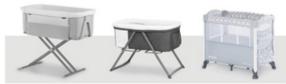

#### FOR BEDSIDE COTS

The Bed Me fitted sheet (89 x 50 cm) is universal and usable for all mattresses that measure 80 x 50 cm. The Bed Me is also compatible with our separately available Sleeper - the perfect complement for hauck travel mattresses or rather to our travel bed Sleep'n Care.

### BED ME 80X50 CM FITTED SHEET FOR BEDSIDE COTS

This universal Bed Me fitted sheet (80 x 50 cm) can be used for all mattresses with dimensions of 80 x 50 cm. It is also compatible with our separately available Sleeper mattress and thus the perfect complement to our travel mattresses and to our Dream'n Care Center or Dream'n Care cot.

In our collection, we also offer Bed Me fitted sheets of the size of 120 x 60 cm that can be used for the Sleeper mattresses of our travel beds.