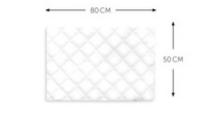

- Spannbettlaken für Baby- und Beistellbetten (80 x 50 cm)
- Atmungsaktiv und temperaturausgleichend
- Auch als Bed Me 120 x 60 cm erhältlich

#### FOR BEDSIDE COTS

The Bed Me fitted sheet (89 x 50 cm) is universal and usable for all mattresses that measure 80 x 50 cm. The Bed Me is also compatible with our separately available Sleeper - the perfect complement for hauck travel mattresses or rather to our travel bed Sleep'n Care.

### BED ME 80X50 CM FITTED SHEET FOR BEDSIDE COTS

This universal Bed Me fitted sheet (80 x 50 cm) can be used for all mattresses with dimensions of 80 x 50 cm. It is also compatible with our separately available Sleeper mattress and thus the perfect complement to our travel mattresses and to our Dream'n Care Center or Dream'n Care cot.