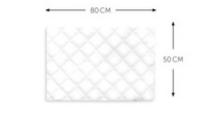

- Spannbettlaken für Baby- und Beistellbetten (80 x 50 cm)
- Atmungsaktiv und temperaturausgleichend
- Auch als Bed Me 120 x 60 cm erhältlich

### FOR BEDSIDE COTS

The Bed Me fitted sheet (89 x 50 cm) is universal and usable for all mattresses that measure 80 x 50 cm. The Bed Me is also compatible with our separately available Sleeper - the perfect complement for hauck travel mattresses or rather to our travel bed Sleep'n Care.

# BED ME 80X50 CM FITTED SHEET FOR BEDSIDE COTS

This universal Bed Me fitted sheet (80 x 50 cm) can be used for all mattresses with dimensions of 80 x 50 cm. It is also compatible with our separately available Sleeper mattress and thus the perfect complement to our travel mattresses and to our Dream'n Care Center or Dream'n Care cot.