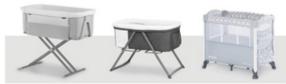

### FOR BEDSIDE COTS

The Bed Me fitted sheet (89 x 50 cm) is universal and usable for all mattresses that measure 80 x 50 cm. The Bed Me is also compatible with our separately available Sleeper - the perfect complement for hauck travel mattresses or rather to our travel bed Sleep'n Care.

## HAUCK BEDSIDE COTS

# BED ME 80X50 CM FITTED SHEET FOR BEDSIDE COTS

This universal Bed Me fitted sheet (80 x 50 cm) can be used for all mattresses with dimensions of 80 x 50 cm. It is also compatible with our separately available Sleeper mattress and thus the perfect complement to our travel mattresses and to our Dream'n Care Center or Dream'n Care cot.

In our collection, we also offer Bed Me fitted sheets of the size of 120 x 60 cm that can be used for the Sleeper mattresses of our travel beds.