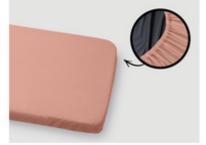

# EASY TO ATTACH TO MATTRESS WITH ELASTIC BAND

Thanks to the elastic border, the fitted sheet can be quickly pulled over the mattress and remains taut all night.

#### Practical handling: easy installation and cleaning

Thanks to the elastic border, the fitted sheet can be quickly pulled over the mattress and remains taut all night. The high-quality and durable fabric is easy to care for and machine-washable at 60° C.