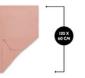

### PRACTICAL FITTED SHEET FOR TRAVEL COT MATTRESSES

The fitted sheet is suitable for baby and children's mattresses with a size of  $120 \times 60$  cm such as the hauck Sleeper.

#### Pleasant sleeping comfort thanks to soft muslin fabric

The fitted sheet is suitable for baby and children's mattresses with a size of 120 x 60 cm such as the hauck Sleeper. The breathable muslin cotton offers a comfortable and soft sleep in every season. It warms when it's cold and cools when it's too warm.