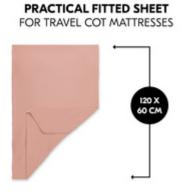

### PRACTICAL FITTED SHEET FOR TRAVEL COT MATTRESSES

The fitted sheet is suitable for baby and children's mattresses with a size of  $120 \times 60$  cm such as the hauck Sleeper.

#### Pleasant sleeping comfort thanks to soft muslin fabric

The fitted sheet is suitable for baby and children's mattresses with a size of 120 x 60 cm such as the hauck Sleeper. The breathable muslin cotton offers a comfortable and soft sleep in every season. It warms when it's cold and cools when it's too warm.