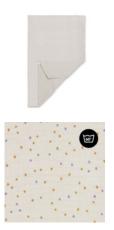

### PRACTICAL FITTED SHEET FOR TRAVEL COT MATTRESSES

The fitted sheet is suitable for baby and children's mattresses with a size of 120 x 60 cm such as the hauck Sleeper.

#### Travel Bed Mattress Cover - Soft fitted sheet for travel cot mattresses