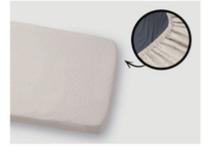

# EASY TO ATTACH TO MATTRESS WITH ELASTIC BAND

Thanks to the elastic border, the fitted sheet can be quickly pulled over the mattress and remains taut all night.

#### Practical handling: easy installation and cleaning

Thanks to the elastic border, the fitted sheet can be quickly pulled over the mattress and remains taut all night. The high-quality and durable fabric is easy to care for and machine-washable at 60° C.