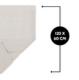

### PRACTICAL FITTED SHEET FOR TRAVEL COT MATTRESSES

The fitted sheet is suitable for baby and children's mattresses with a size of 120 x 60 cm such as the hauck Sleeper.

#### Pleasant sleeping comfort thanks to soft muslin fabric

The fitted sheet is suitable for baby and children's mattresses with a size of 120 x 60 cm such as the hauck Sleeper. The breathable muslin cotton offers a comfortable and soft sleep in every season. It warms when it's cold and cools when it's too warm.