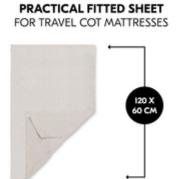

### PRACTICAL FITTED SHEET FOR TRAVEL COT MATTRESSES

The fitted sheet is suitable for baby and children's mattresses with a size of 120 x 60 cm such as the hauck Sleeper.

#### Pleasant sleeping comfort thanks to soft muslin fabric

The fitted sheet is suitable for baby and children's mattresses with a size of 120 x 60 cm such as the hauck Sleeper. The breathable muslin cotton offers a comfortable and soft sleep in every season. It warms when it's cold and cools when it's too warm.