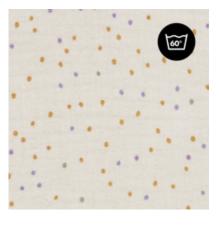

#### PLEASANT SLEEPING THANKS TO SOFT **MUSLIN FABRIC**

The breathable muslin cotton offers a comfortable and soft sleep in every season. It warms when it's cold and cools when it's too warm.

#### Pleasant sleeping comfort thanks to soft muslin fabric

The fitted sheet is suitable for baby and children's mattresses with a size of 120 x 60 cm such as the hauck Sleeper. The breathable muslin cotton offers a comfortable and soft sleep in every season. It warms when it's cold and cools when it's too warm.

# EASY-CARE FABRIC WASHABLE AT 60° C

The high-quality and durable fabric is easy to care for and machine-washable at 60° C.