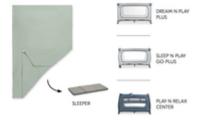

# IDEAL ACCESSORY FOR HAUCK TRAVEL COTS

Together with the Sleeper mattress, the fitted sheet is the perfect accessory for hauck travel cots such as the Play N Relax Center, Sleep N Play Go Plus or Dream N Play Plus.

## Ideal accessory for hauck travel cots

Together with the Sleeper mattress, the fitted sheet is the perfect accessory for hauck travel cots such as the Play N Relax Center, Sleep N Play Go Plus or Dream N Play Plus.