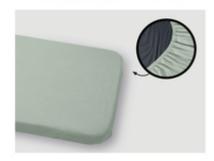

# EASY TO ATTACH TO MATTRESS WITH ELASTIC BAND

Thanks to the elastic border, the fitted sheet can be quickly pulled over the mattress and remains taut all night.

## EASY-CARE FABRIC WASHABLE AT 60° C

The high-quality and durable fabric is easy to care for and machine-washable at 60° C.

#### Practical handling: easy installation and cleaning

Thanks to the elastic border, the fitted sheet can be quickly pulled over the mattress and remains taut all night. The high-quality and durable fabric is easy to care for and machine-washable at 60° C.