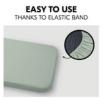

## EASY TO USE THANKS TO ELASTIC BAND

# EASY TO ATTACH TO MATTRESS WITH ELASTIC BAND

Thanks to the elastic border, the fitted sheet can be quickly pulled over the mattress and remains taut all night.