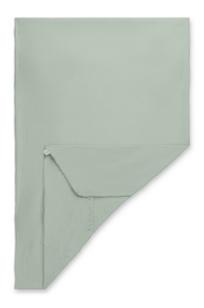

#### PRACTICAL FITTED SHEET FOR TRAVEL COT MATTRESSES

# PRACTICAL FITTED SHEET FOR TRAVEL COT MATTRESSES

The fitted sheet is suitable for baby and children's mattresses with a size of 120 x 60 cm such as the hauck Sleeper.

#### Travel Bed Mattress Cover - Soft fitted sheet for travel cot mattresses