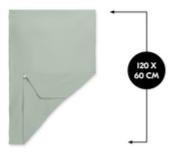

# PRACTICAL FITTED SHEET FOR TRAVEL COT MATTRESSES

The fitted sheet is suitable for baby and children's mattresses with a size of 120 x 60 cm such as the hauck Sleeper.

#### Pleasant sleeping comfort thanks to soft muslin fabric

The fitted sheet is suitable for baby and children's mattresses with a size of 120 x 60 cm such as the hauck Sleeper. The breathable muslin cotton offers a comfortable and soft sleep in every season. It warms when it's cold and cools when it's too warm.