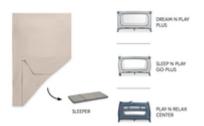

## PRACTICAL FITTED SHEET FOR TRAVEL COT MATTRESSES

The fitted sheet is suitable for baby and children's mattresses with a size of  $120 \times 60$  cm such as the hauck Sleeper.

## IDEAL ACCESSORY FOR HAUCK TRAVEL COTS

Together with the Sleeper mattress, the fitted sheet is the perfect accessory for hauck travel cots such as the Play N Relax Center, Sleep N Play Go Plus or Dream N Play Plus.