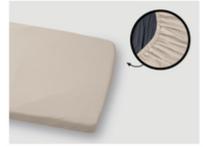

# EASY TO ATTACH TO MATTRESS WITH ELASTIC BAND

Thanks to the elastic border, the fitted sheet can be quickly pulled over the mattress and remains taut all night.

# EASY-CARE FABRIC WASHABLE AT 60° C

The high-quality and durable fabric is easy to care for and machine-washable at 60° C.

#### Practical handling: easy installation and cleaning

Thanks to the elastic border, the fitted sheet can be quickly pulled over the mattress and remains taut all night. The high-quality and durable fabric is easy to care for and machine-washable at 60° C.