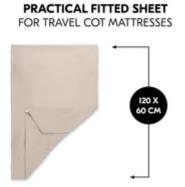

## PRACTICAL FITTED SHEET FOR TRAVEL COT MATTRESSES

The fitted sheet is suitable for baby and children's mattresses with a size of  $120 \times 60$  cm such as the hauck Sleeper.

#### Pleasant sleeping comfort thanks to soft muslin fabric

The fitted sheet is suitable for baby and children's mattresses with a size of 120 x 60 cm such as the hauck Sleeper. The breathable muslin cotton offers a comfortable and soft sleep in every season. It warms when it's cold and cools when it's too warm.