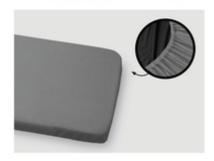

# EASY TO ATTACH TO MATTRESS WITH ELASTIC BAND

Thanks to the elastic border, the fitted sheet can be quickly pulled over the mattress and remains taut all night.

## EASY-CARE FABRIC WASHABLE AT 60° C

The high-quality and durable fabric is easy to care for and machine-washable at 60° C.

### Practical handling: easy installation and cleaning

Thanks to the elastic border, the fitted sheet can be quickly pulled over the mattress and remains taut all night. The high-quality and durable fabric is easy to care for and machine-washable at 60° C.