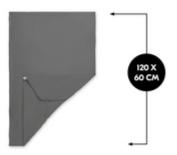

# PRACTICAL FITTED SHEET FOR TRAVEL COT MATTRESSES

The fitted sheet is suitable for baby and children's mattresses with a size of 120 x 60 cm such as the hauck Sleeper.

#### Pleasant sleeping comfort thanks to soft muslin fabric

The fitted sheet is suitable for baby and children's mattresses with a size of 120 x 60 cm such as the hauck Sleeper. The breathable muslin cotton offers a comfortable and soft sleep in every season. It warms when it's cold and cools when it's too warm.