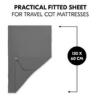

# PRACTICAL FITTED SHEET FOR TRAVEL COT MATTRESSES

The fitted sheet is suitable for baby and children's mattresses with a size of 120 x 60 cm such as the hauck Sleeper.

#### Pleasant sleeping comfort thanks to soft muslin fabric

The fitted sheet is suitable for baby and children's mattresses with a size of 120 x 60 cm such as the hauck Sleeper. The breathable muslin cotton offers a comfortable and soft sleep in every season. It warms when it's cold and cools when it's too warm.