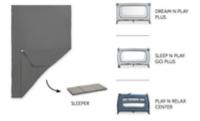

# IDEAL ACCESSORY FOR HAUCK TRAVEL COTS

Together with the Sleeper mattress, the fitted sheet is the perfect accessory for hauck travel cots such as the Play N Relax Center, Sleep N Play Go Plus or Dream N Play Plus.

### Ideal accessory for hauck travel cots

Together with the Sleeper mattress, the fitted sheet is the perfect accessory for hauck travel cots such as the Play N Relax Center, Sleep N Play Go Plus or Dream N Play Plus.