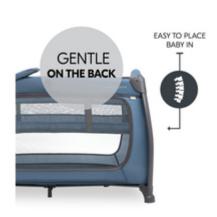

## HEIGHT-ADJUSTABILITY MAKES IT GENTLE ON THE BACK

1

# HEIGHT-ADJUSTABILITY MAKES IT GENTLE ON THE BACK

Is your back strained? Thanks to the newborn module, the bed can be positioned higher up. And you can comfortably change your baby on the changing mat. Larger children can sleep on the lower level.

Is your back already strained? With the newborn module, the bed can be positioned higher up. And you can comfortably change your baby on the changing mat. Larger children can sleep on the lower level.