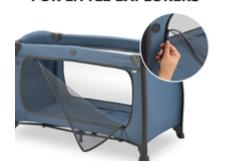

# EXTRA-LARGE ACCESS HATCH FOR LITTLE EXPLORERS

The Play N Relax Center has a large escape hatch that you can open from outside. This makes it possible for your child to crawl out of bed on their own. And back again!

Children want to explore everything up-close. The Play N Relax Center has a large access hatch that you can open from the outside. This makes it possible for your child to crawl out of bed on their own. And back in!