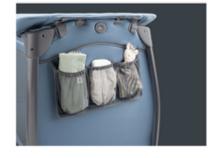

THE UTENSIL BAG

### **EXTRA: THE UTILITY BAG**

An extra touch for you: the utility bag at the side. You'll have everything in order in no time at all, because everything your little one needs for the night can be stored here.