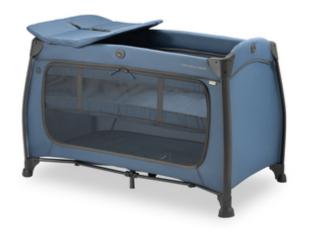

### FOR NEWBORNS

It's important that everyone can get their rest at night. The Play N Relax Center is a travel cot and playpen in one. This will keep your child (up to 15 kg) safe.

# HEIGHT-ADJUSTABILITY MAKES IT GENTLE ON THE BACK

Is your back strained? Thanks to the newborn module, the bed can be positioned higher up. And you can comfortably change your baby on the changing mat. Larger children can sleep on the lower level.

#### For newborns, too

Going on holiday with a baby is exciting. It's important that everyone can get their rest at night. The Play N Relax Center is a travel cot and playpen in one. This will make your child (up to 15 kg) feel safe.

Is your back already strained? With the newborn module, the bed can be positioned higher up. And you can comfortably change your baby on the changing mat. Larger children can sleep on the lower level.