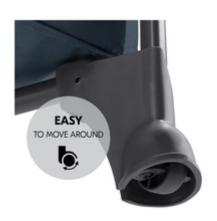

### **EASY TO TRANSPORT**

On roller wheels: You can slide the Play N Relax Center from one room to another or pull it behind you when folded. Save space by storing it in the accompanying carry bag.

EXTRA FOR YOU

On roller wheels: You can slide the Play N Relax Center from one room to another or pull it behind you when folded. And the accompanying transport bag provides space-saving storage.