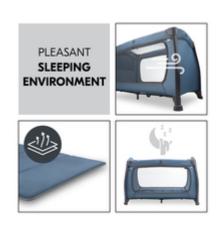

# FOR A PLEASANT SLEEPING ENVIRONMENT

Excellent ventilation: the large mesh inserts and the holes in the foldable base allow air to circulate well. This ensures a very pleasant sleeping environment for your child.

#### Allows air to pass through - and your child

The very best ventilation: the large mesh inserts and the holes in the foldable base allow air to circulate well. This creates a very pleasant sleeping environment for your child.