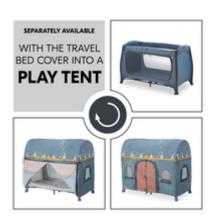

# WITH THE TRAVEL BED COVER FOR THE PLAY TENT

Does your little one like to build dens? With one of the additional travel bed covers, you can transform the bed into a real play tent. The perfect addition to your Play N Relax Center.