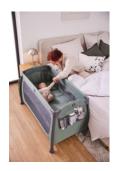

### **EASY TO TRANSPORT**

On roller wheels: You can slide the Play N Relax Center from one room to another or pull it behind you when folded. Save space by storing it in the accompanying carry bag.

EXTRA FOR YOU

On roller wheels: You can slide the Play N Relax Center from one room to another or pull it behind you when folded. And the accompanying transport bag provides space-saving storage.