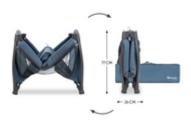

### QUICK & EASY ASSEMBLY & FOLDING

# EASY AND SUPER-QUICK ASSEMBLY

Do you want a travel cot that is particularly quick to assemble? The Play N Relax Center's clever mechanism makes things easy for you: you can easily set it up and fold it away again.

#### Easy and quick to assemble and fold

Do you want a travel cot that is particularly quick to assemble? The Play N Relax Center's clever mechanism makes things easy for you: you can easily set it up and fold it away again.