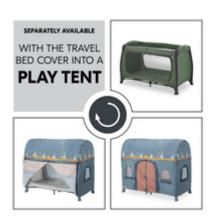

# WITH THE TRAVEL BED COVER FOR THE PLAY TENT

Does your little one like to build dens? With one of the additional travel bed covers, you can transform the bed into a real play tent. The perfect addition to your Play N Relax Center.

### LOTS OF OTHER ACCESSORIES

In addition to the bed, there are the Sleeper mattress, the Travel Bed Cover play tent, the Travel Bed Canopy insect & sun protection, the Travel Bed Mattress Cover and the Travel Bed Mobile.