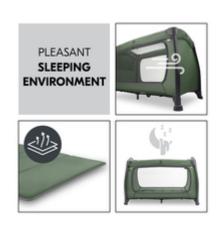

# FOR A PLEASANT SLEEPING ENVIRONMENT

Excellent ventilation: the large mesh inserts and the holes in the foldable base allow air to circulate well. This ensures a very pleasant sleeping environment for your child.

#### Allows air to pass through - and your child

The very best ventilation: the large mesh inserts and the holes in the foldable base allow air to circulate well. This creates a very pleasant sleeping environment for your child.