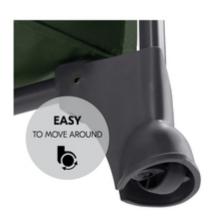

### **EASY TO TRANSPORT**

On roller wheels: You can slide the Play N Relax Center from one room to another or pull it behind you when folded. Save space by storing it in the accompanying carry bag.

EXTRA FOR YOU

On roller wheels: You can slide the Play N Relax Center from one room to another or pull it behind you when folded. And the accompanying transport bag provides space-saving storage.