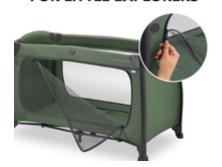

## EXTRA-LARGE HATCH FOR LITTLE EXPLORERS

# EXTRA-LARGE ACCESS HATCH FOR LITTLE EXPLORERS

The Play N Relax Center has a large escape hatch that you can open from outside. This makes it possible for your child to crawl out of bed on their own. And back again!

Children want to explore everything up-close. The Play N Relax Center has a large access hatch that you can open from the outside. This makes it possible for your child to crawl out of bed on their own. And back in!