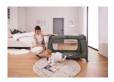

### **EASY TO TRANSPORT**

On roller wheels: You can slide the Play N Relax Center from one room to another or pull it behind you when folded. Save space by storing it in the accompanying carry bag.

EXTRA FOR YOU

On roller wheels: You can slide the Play N Relax Center from one room to another or pull it behind you when folded. And the accompanying transport bag provides space-saving storage.