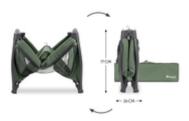

#### QUICK & EASY ASSEMBLY & FOLDING

# EASY AND SUPER-QUICK ASSEMBLY

Do you want a travel cot that is particularly quick to assemble? The Play N Relax Center's clever mechanism makes things easy for you: you can easily set it up and fold it away again.

#### Easy and quick to assemble and fold

Do you want a travel cot that is particularly quick to assemble? The Play N Relax Center's clever mechanism makes things easy for you: you can easily set it up and fold it away again.