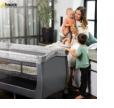

# EASY TO MOVE AROUND

Whether due of a draft or sun rays – the Sleep N Play Center can be relocated within seconds. Thanks to the two integrated wheels, you can easily move around the travel cot from one place to another.

During daytime, you can effortlessly relocate the bed thanks to the two integrated wheels and use it as playpen. The side exit on the cot's end, which can be opened by the outside only, offers your toddler entertainment. Your child can independently crawl out and back in again when wanting to relax.