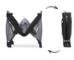

# FAST ASSEMBLY AND FOLDING

Thanks to the simple folding mechanism, activated by the buttons located in the middle of all four sided, the assembly and folding can be done in the blink of an eye.

# COMPACT SIZE FOR SPACE-SAVING TRANSPORT

Folded up compactly, you can stow away the travel cot and its accessories in the included carry bag, allowing for an easier transport or storage until you need it again.