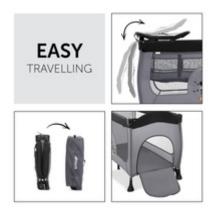

# FAST ASSEMBLY AND FOLDING

Thanks to the simple folding mechanism, activated by the buttons located in the middle of all four sided, the assembly and folding can be done in the blink of an eye.

# COMPACT SIZE FOR SPACE-SAVING TRANSPORT

Folded up compactly, you can stow away the travel cot and its accessories in the included carry bag, allowing for an easier transport or storage until you need it again.

By pressing the buttons located in the middle of all four sides, the assembly and folding can be done in the blink of an eye. Folded up compactly, you can easily stow away the travel cot and accessories in the included carry bag.