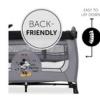

## BACK-FRIENDLY FOR YOU, SNUGGLY FOR YOUR BABY

New-borns and babies can be comfortable laid down and lifted out of the cot thanks to the elevated second level. Later, this can be simply removed.