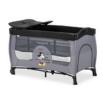

# SET WITH MANY OPTIONS

The Sleep N Play Center can be used in four ways. Your child can comfortably sleep and play, you can easily change your baby's nappies and transport the folded cot wherever you wish.

## COMPLETE SET THANKS TO INTEGRATED ACCESSORIES

Thanks to the many accessories, you will be prepared for any situation. The cot comes with a practical changing table, utility pocket, elevated level for newborns, side exit for toddlers and wheels.

### THE COMFORTABLE TRAVEL AND SPARE BED

The Sleep N Play Center travel cot comes with comprehensive accessories and can be used in four different ways. Your child can comfortably sleep and play, you can easily change your baby's nappies and transport the folded cot wherever you wish, allowing maximum flexibility right from birth. A foldable base is already included.