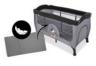

## COMPLETE SET THANKS TO INTEGRATED ACCESSORIES

Thanks to the many accessories, you will be prepared for any situation. The cot comes with a practical changing table, utility pocket, elevated level for newborns, side exit for toddlers and wheels.

# PRACTICAL CHANGING TABLE

On the changing table, you can comfortably change your baby's nappies and lay your baby back into bed. The safety belt offers protection. When not needed, you can hang up the table on the cot's side.

### THE COMFORTABLE TRAVEL AND SPARE BED

The Sleep N Play Center travel cot comes with comprehensive accessories and can be used in four different ways. Your child can comfortably sleep and play, you can easily change your baby's nappies and transport the folded cot wherever you wish, allowing maximum flexibility right from birth. A foldable base is already included.

Thanks to the elevated new-born level, you can comfortably lay down your baby who can be easily reached during the night. On the included changing table with safety belt, you can change your baby's nappies and lay down your little one back in the cot. Later on, you can remove the level and the changing table.