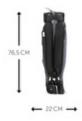

### SLEEP N PLAY CENTER THE COMFORTABLE TRAVEL AND SPARE BED

**h**auck

| Product net weight | 9,40 kg 20.72 lb / US |                                                                        |
|--------------------|-----------------------|------------------------------------------------------------------------|
| Dimensions         |                       |                                                                        |
| Folded<br>Built up |                       | 29.9 x 8.3 x 8.7 in<br>49.2 x 26.8 x 32.3 in                           |
| Lying area         |                       | 47.2 x 23.6 in                                                         |
| Age information    |                       | 0 - 36 months                                                          |
| Special features   |                       | Changing table<br>Side hatch<br>Mesh window<br>Newborn level<br>Wheels |
| Max. load          |                       | 33 lbs                                                                 |