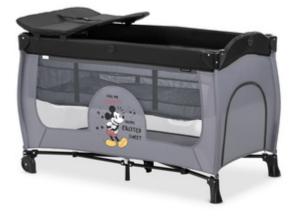

SLEEP N PLAY CENTER THE COMFORTABLE TRAVEL AND SPARE BED

4-IN-1 TRAVEL COT SET FOR MOBILE FAMILIES

/ COMFORTABLE HANDLING

/ EASY AND COMPACT FOLDING MECHANISM

### THE COMFORTABLE TRAVEL AND SPARE BED

The Sleep N Play Center travel cot comes with comprehensive accessories and can be used in four different ways. Your child can comfortably sleep and play, you can easily change your baby's nappies and transport the folded cot wherever you wish, allowing maximum flexibility right from birth. A foldable base is already included.