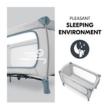

# FOR A PLEASANT SLEEPING ENVIRONMENT

Always well ventilated: the two large mesh inserts help air to circulate well. This creates a very pleasant sleeping environment for your child. And you can keep an eye on them at all times.

### Lets the air through - and your child!

The two large mesh inserts allow good air circulation. This creates a pleasant sleeping environment for your child. And you can keep an eye on your child at all times.