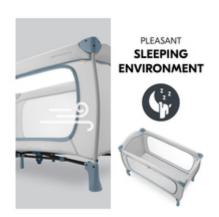

# FOR A PLEASANT SLEEPING ENVIRONMENT

Always well ventilated: the two large mesh inserts help air to circulate well. This creates a very pleasant sleeping environment for your child. And you can keep an eye on them at all times.

### Lets the air through - and your child!

The two large mesh inserts allow good air circulation. This creates a pleasant sleeping environment for your child. And you can keep an eye on your child at all times.