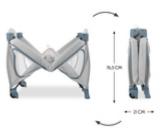

## EASY AND SUPER-QUICK ASSEMBLY

Do you want a travel cot that is particularly quick to assemble? The Sleep N Play Go Plus's special mechanism makes things easy for you. You can easily set it up and fold it away again.

## QUICK & EASY ASSEMBLY & FOLDING

#### Easy and quick to assemble and fold

Do you want a travel cot that is quick to assemble? The Sleep N Play Go Plus's special mechanism makes things easy for you. You can easily set it up and fold it away again.

# SLEEP N PLAY GO PLUS TRAVEL COT AND PLAYPEN ON WHEELS

Product net weight 7,60 kg 16.76 lb / US

**Dimensions** 

**Folded** 29.9 x 8.3 x 8.7 in

**Built up** 49.2 x 27.2 x 32.3 in

**Lying area** 47.2 x 23.6 in