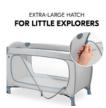

# EXTRA-LARGE HATCH FOR LITTLE EXPLORERS

# EXTRA-LARGE ACCESS HATCH FOR LITTLE EXPLORERS

The Sleep N Play Go Plus has a large escape hatch that you can open from outside. This makes it possible for your child to crawl out of bed on their own. And back again!

Children want to explore everything up-close. The Sleep N Play Go Plus has a large access hatch that you can open from the outside. This makes it possible for your child to crawl out of bed on their own. And back in!