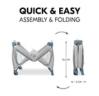

## **EASY AND SUPER-QUICK ASSEMBLY**

1

## EASY AND SUPER-QUICK ASSEMBLY

Do you want a travel cot that is particularly quick to assemble? The Sleep N Play Go Plus's special mechanism makes things easy for you. You can easily set it up and fold it away again.

## QUICK & EASY ASSEMBLY & FOLDING