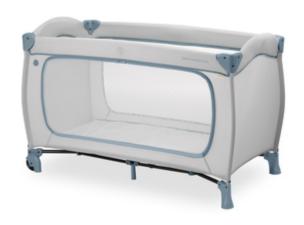

## SECURITY FOR DAY AND NIGHT

The Sleep N Play Go Plus travel cot offers security in a timeless design for your little one (up to 15 kg) and is the perfect place for playing out and about as a playpen.

#### Security for day and night

When you travel, everything is unfamiliar. The Sleep N Play Go Plus travel cot offers security in a timeless design for your little one (up to 15 kg) and is the perfect place to play on the go as a playpen.