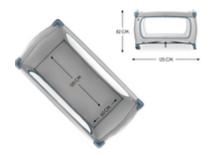

# SLEEP N PLAY GO PLUS TRAVEL COT AND PLAYPEN ON WHEELS

Product net weight 7,60 kg 16.76 lb / US

**Dimensions** 

**Folded** 29.9 x 8.3 x 8.7 in

**Built up** 49.2 x 27.2 x 32.3 in

**Lying area** 47.2 x 23.6 in