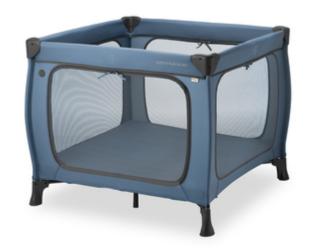

## A HOME-AWAY-FROM-HOME FOR WHEN YOU'RE OUT

The Sleep N Play SQ Set is a comfortable travel cot for your little one (up to 15 kg), as well as being a playpen and play centre. A true home away from home for when out and about.

# FOR A PLEASANT SLEEPING ENVIRONMENT

The four large mesh inserts allow air to circulate particularly well. This creates a very pleasant sleeping environment for your child. And you can keep an eye on them at all times.

# EXTRA-LARGE ACCESS HATCH FOR LITTLE EXPLORERS

The Sleep N Play SQ Set has a large access hatch that you can open from outside. This makes it possible for your child to crawl out of bed on their own. And back again!