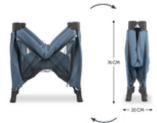

# EASY AND SUPER-QUICK ASSEMBLY

Do you want a travel cot that is particularly quick to assemble? The Sleep N Play SQ Set's special mechanism makes things easy for you. You can easily set it up and fold it away again.

#### Easy and quick to assemble and disassemble

Do you want a travel cot that is particularly quick to assemble? The Sleep N Play SQ Set's special mechanism makes things easy for you. You can easily set it up and fold it away again.

Space-saving, practical and even colour-coordinated: The Sleep N Play SQ Set can be perfectly stashed away in the accompanying transport bag. And it's easy to take with you.