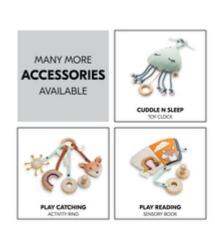

### LOTS OF OTHER ACCESSORIES

Want to give your child an extra treat? The travel cot comes with additional accessories like the Cuddle N Sleep music box, the Play Reading sensory book or the fun game Play Catching.