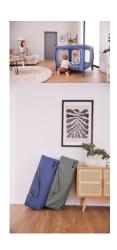

# EASY TO TRANSPORT WITH A CARRY BAG

Space-saving, practical and even colour-coordinated: The Sleep N Play SQ Set can be perfectly stashed away in the accompanying transport bag. And it's easy to take with you.

Space-saving, practical and even colour-coordinated: The Sleep N Play SQ Set can be perfectly stashed away in the accompanying transport bag. And it's easy to take with you.