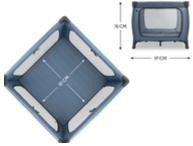

### SLEEP N PLAY SQ SET

TRAVEL COT SET: BED WITH FULL-SIZE MATTRESS

Product net weight 7,60 kg 16.76 lb / US

**Dimensions** 

**Folded** 29.9 x 7.9 x 7.9 in

**Built up** 38.2 x 38.2 x 29.9 in

**Lying area** 34.3 x 34.3 in