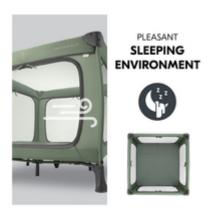

# FOR A PLEASANT SLEEPING ENVIRONMENT

The four large mesh inserts allow air to circulate particularly well. This creates a very pleasant sleeping environment for your child. And you can keep an eye on them at all times.

#### Lets the air through - and your child

The best ventilation: The four large mesh inserts allow the air to circulate particularly well. This creates a very pleasant sleeping environment for your child. And you can keep an eye on your child at all times.