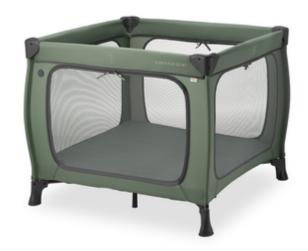

## A HOME-AWAY-FROM-HOME FOR WHEN YOU'RE OUT

The Sleep N Play SQ Set is a comfortable travel cot for your little one (up to 15 kg), as well as being a playpen and play centre. A true home away from home for when out and about.

## SLEEP N PLAY SQ SET

TRAVEL COT SET: BED WITH FULL-SIZE MATTRESS

### SLEEP N PLAY SQ SET

TRAVEL COT SET: BED WITH FULL-SIZE MATTRESS

#### Travel cot set: bed with full-size mattress