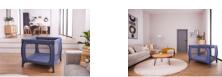

## SLEEP N PLAY SQ SET

TRAVEL COT SET: BED WITH FULL-SIZE MATTRESS

### SLEEP N PLAY SQ SET

TRAVEL COT SET: BED WITH FULL-SIZE MATTRESS

#### Travel cot set: bed with full-size mattress

## SLEEP N PLAY SQ SET

TRAVEL COT SET: BED WITH FULL-SIZE MATTRESS

Product net weight 7,60 kg 16.76 lb / US

**Dimensions** 

**Folded** 29.9 x 7.9 x 7.9 in

**Built up** 38.2 x 38.2 x 29.9 in

**Lying area** 34.3 x 34.3 in