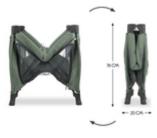

## EASY AND SUPER-QUICK ASSEMBLY

Do you want a travel cot that is particularly quick to assemble? The Sleep N Play SQ Set's special mechanism makes things easy for you. You can easily set it up and fold it away again.

#### Easy and quick to assemble and disassemble

Do you want a travel cot that is particularly quick to assemble? The Sleep N Play SQ Set's special mechanism makes things easy for you. You can easily set it up and fold it away again.

Space-saving, practical and even colour-coordinated: The Sleep N Play SQ Set can be perfectly stashed away in the accompanying transport bag. And it's easy to take with you.