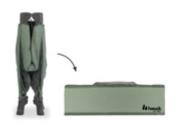

# EASY TO TRANSPORT WITH A CARRY BAG

Space-saving, practical and even colour-coordinated: The Sleep N Play SQ Set can be perfectly stashed away in the accompanying transport bag. And it's easy to take with you.

Space-saving, practical and even colour-coordinated: The Sleep N Play SQ Set can be perfectly stashed away in the accompanying transport bag. And it's easy to take with you.