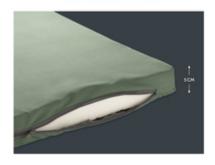

## A FULL-SIZE MATTRESS ALWAYS WITH YOU

Simply super comfortable. And with a full-sized mattress: your child will sleep like a baby on the 5 cm thick and softly padded mattress of the Sleep N Play SQ Set!

### Cosy mattress included

Do you and your child like to travel? The Sleep N Play SQ Set is a comfortable travel cot for your little one (up to 15 kg) with a soft mattress – as well as being a playpen and play centre.