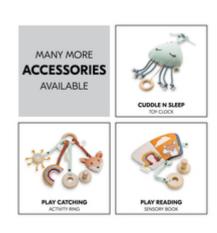

### LOTS OF OTHER ACCESSORIES

Want to give your child an extra treat? The travel cot comes with additional accessories like the Cuddle N Sleep music box, the Play Reading sensory book or the fun game Play Catching.