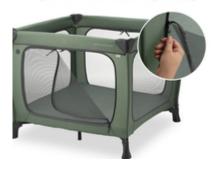

# EXTRA-LARGE ACCESS HATCH FOR LITTLE EXPLORERS

The Sleep N Play SQ Set has a large access hatch that you can open from outside. This makes it possible for your child to crawl out of bed on their own. And back again!

Children want to explore everything up-close. The Sleep N Play SQ Set has a large access hatch that you can open from the outside. This makes it possible for your child to crawl out of bed on their own. And back in!