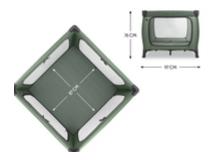

## SLEEP N PLAY SQ SET

TRAVEL COT SET: BED WITH FULL-SIZE MATTRESS

Product net weight 7,60 kg 16.76 lb / US

**Dimensions** 

**Folded** 29.9 x 7.9 x 7.9 in

**Built up** 38.2 x 38.2 x 29.9 in

**Lying area** 34.3 x 34.3 in