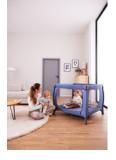

# EXTRA-LARGE ACCESS HATCH FOR LITTLE EXPLORERS

The Sleep N Play SQ Set has a large access hatch that you can open from outside. This makes it possible for your child to crawl out of bed on their own. And back again!

Children want to explore everything up-close. The Sleep N Play SQ Set has a large access hatch that you can open from the outside. This makes it possible for your child to crawl out of bed on their own. And back in!