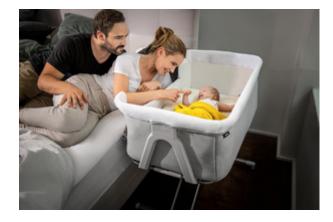

## LOWERABLE SIDE

In this bedside crib, baby will benefit from being right beside you, which helps baby to feel comforted by your scent and the relaxed sound of your breathing improves babies sleep.

### The snuggly bedside cot

Our Face to Me 2 features an anti-reflux position that helps ease baby to a better sleep when suffering from either a cold, or reflux. In this bedside crib, baby will benefit from being right beside you, which helps baby to feel comforted by your scent and the relaxed sound of your breathing improves babies sleep.