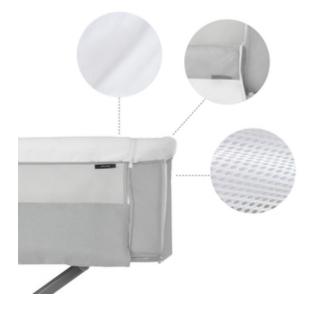

### SIMPLY CUDDLY

In this cuddly co-sleeper, your baby will feel safe and sound from the very beginning. Thanks to the breathable mattress, soft plush border and mesh window, the cot offers the highest level of comfort to your little one.

During the day, you can use the Face to Me 2 as a bassinet by closing the side part. Thanks to the mesh fabric, your baby can see you and profit from good air circulation at the same time. In addition, comfortable materials, a breathable mattress and the soft plush border make your little one feel safe at all times.