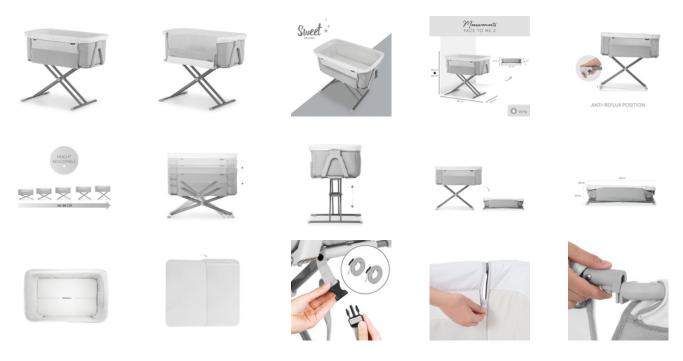

### **Product Images**

# HEIGHT-ADJUSTABLE

Thanks to the height being adjustable in 5 positions, the Face to Me is easy to adapt to your bed, no matter if it is a low bed or a high divan bed.

Thanks to the height being adjustable in 5 positions, the Face to Me is easy to adapt to your bed, no matter if it is a low bed or a high divan bed. Afterwards, you can fix the bedside crib to your own bed easily with just two belts to ensure that it cannot slide away during the night.

## LOWERABLE SIDE

In this bedside crib, baby will benefit from being right beside you, which helps baby to feel comforted by your scent and the relaxed sound of your breathing improves babies sleep.

### FOLDABLE

When you don't need the bedside crib or if you want to transport it to grandma and grandpa, you can easily fold it flat and store it away.

When you don't need the bedside crib or if you want to transport it to grandma and grandpa, you can easily fold it flat and store it away.