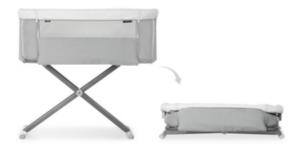

### FOLDABLE

When you don't need the bedside crib or if you want to transport it to grandma and grandpa, you can easily fold it flat and store it away.

When you don't need the bedside crib or if you want to transport it to grandma and grandpa, you can easily fold it flat and store it away.