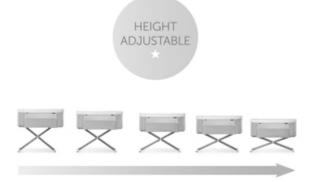

# HEIGHT-ADJUSTABLE

Thanks to the height being adjustable in 5 positions, the Face to Me is easy to adapt to your bed, no matter if it is a low bed or a high divan bed.

Thanks to the height being adjustable in 5 positions, the Face to Me is easy to adapt to your bed, no matter if it is a low bed or a high divan bed. Afterwards, you can fix the bedside crib to your own bed easily with just two belts to ensure that it cannot slide away during the night.