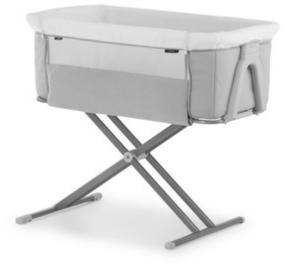

# FACE TO ME 2

- Bedside cot with anti-reflux position
- Good air circulation
- Flexible height-adjustment
- Ideal für Boxspringbetten
- Absenkbares Seitenteil
- Besonders stabiles und kippsicheres Untergestell
- Flach und platzsparend zusammenfaltbar

### The snuggly bedside cot

Our Face to Me 2 features an anti-reflux position that helps ease baby to a better sleep when suffering from either a cold, or reflux. In this bedside crib, baby will benefit from being right beside you, which helps baby to feel comforted by your scent and the relaxed sound of your breathing improves babies sleep.