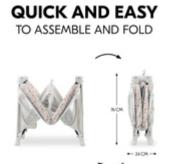

## QUICK AND EASY TO SET UP AND DISMANTLE

Do you want a travel cot that is really quick to assemble? The special mechanism of the Dream N Play Plus makes it easy: it's child's play to assemble and fold up again.

#### QUICK AND EASY TO ASSEMBLE AND FOLD

MANY OTHER ACCESSORIES AVAILABLE

#### Easy and quick assembly and folding

The Dream N Play Plus's special mechanism makes things simple for you: you can easily set it up and fold it up again.