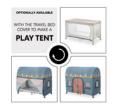

## TURN IT INTO A PLAY TENT WITH THE TRAVEL BED COVER

Does your sweetheart like to build dens? With one of the additionally available travel bed covers, you can transform the bed into a real play tent. The perfect addition to your Dream N Play Plus.

#### Large access hatch for little explorers

Children want to explore everything up-close. The Dream N Play Plus has a large access hatch that you can open from the outside. This makes it possible for your child to crawl out of bed on their own. And with the additionally available travel bed cover, the bed can be transformed into a play tent.