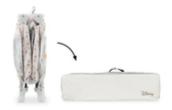

## EASY TO TRANSPORT WITH TRANSPORT BAG

Space-saving, practical and even colourcoordinated: store the Dream N Play Plus in its transport bag and simply take it with you.

## WITH TRANSPORT BAG EASY TO TRANSPORT

#### Easy to transport

Space-saving, practical and colour-coordinated: the Dream N Play Plus can be perfectly stored in the included carry bag. And it's easy to take with you.