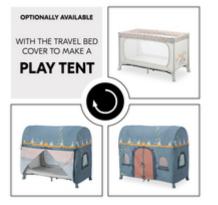

## TURN IT INTO A PLAY TENT WITH THE TRAVEL BED COVER

Does your sweetheart like to build dens? With one of the additionally available travel bed covers, you can transform the bed into a real play tent. The perfect addition to your Dream N Play Plus.

#### Large access hatch for little explorers

Children want to explore everything up-close. The Dream N Play Plus has a large access hatch that you can open from the outside. This makes it possible for your child to crawl out of bed on their own. And with the additionally available travel bed cover, the bed can be transformed into a play tent.