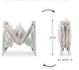

## QUICK AND EASY TO SET UP AND DISMANTLE

Do you want a travel cot that is really quick to assemble? The special mechanism of the Dream N Play Plus makes it easy: it's child's play to assemble and fold up again.

## EASY TO TRANSPORT WITH TRANSPORT BAG

Space-saving, practical and even colourcoordinated: store the Dream N Play Plus in its transport bag and simply take it with you.

#### Easy and quick assembly and folding

The Dream N Play Plus's special mechanism makes things simple for you: you can easily set it up and fold it up again.

#### Easy to transport

Space-saving, practical and colour-coordinated: the Dream N Play Plus can be perfectly stored in the included carry bag. And it's easy to take with you.