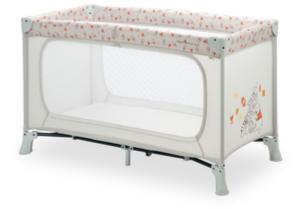

## SNUG AND SAFE

Everything is strange when you go away. Your child (up to 15 kg) feels safe in the timeless design of the Dream N Play Plus travel cot - whether sleeping or playing.

## SENSE OF SECURITY

FOR CHILDREN UP TO 15 KG

#### Security for day and night

When you travel, everything is unfamiliar. The Dream N Play Plus travel cot offers security in a timeless design for your little one up to 15 kg and is the perfect place to play on the go.