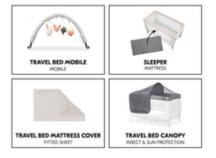

## MANY OTHER ACCESSORIES

The Sleeper mattress, Travel Bed Cover play tent, Travel Bed Canopy insect and sun protection, Travel Bed Mattress Cover fitted sheet and Travel Bed Mobile are available as optional extras.

### MANY OTHER ACCESSORIES AVAILABLE

#### Many accessories available

Matching the bed, there are the Sleeper mattress, the Travel Bed Canopy providing insect and sun protection, the Travel Bed Mattress Cover fitted sheet as well as the Travel Bed Mobile.