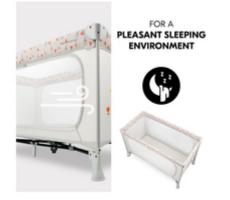

## FOR A PLEASANT SLEEPING CLIMATE

Always perfectly ventilated: two large mesh inserts allow ample air circulation. This ensures a comfortable sleeping environment – plus you can keep an eye on your child.

The two large mesh inserts allow for an optimum air flow and create a pleasant sleeping environment. And you can keep an eye on your child at all times.

#### Security for day and night

When you travel, everything is unfamiliar. The Dream N Play Plus travel cot offers security in a timeless design for your little one up to 15 kg and is the perfect place to play on the go.