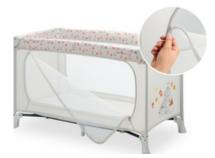

# EXTRA-LARGE HATCH FOR LITTLE EXPLORERS

Children want to explore everything in detail. The Dream N Play Plus has a large hatch that can open from the outside. This allows your child to crawl in and out of bed by themselves.

### EXTRA LARGE HATCH FOR LITTLE EXPLORERS

#### Large access hatch for little explorers

Children want to explore everything up-close. The Dream N Play Plus has a large access hatch that you can open from the outside. This makes it possible for your child to crawl out of bed on their own. And with the additionally available travel bed cover, the bed can be transformed into a play tent.