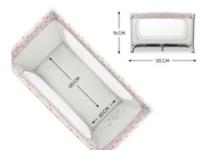

| Folded          | 29.9 x 9.4 x 9.1 in   |
|-----------------|-----------------------|
| Built up        | 49.2 x 25.6 x 29.9 in |
| Lying area      | 47.2 x 23.6 in        |
|                 |                       |
| Age information | 0 - 36 months         |