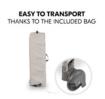

# **EASY TO TRANSPORT**

When on the go, you often have little space. That's why we've made it possible for you to fold the travel cot together and pack it in the corresponding bag. Thanks to the wheels, for which the bag has slots, it can be easily moved

When on the go, you often have little space. That's why we've made it possible for you to fold the travel cot together and pack it in the corresponding bag. Thanks to the wheels, for which the bag has slots, it can be easily moved