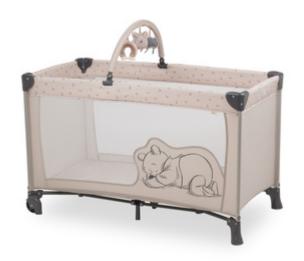

# TRAVEL COT AND PLAYPEN IN ONE

Travelling is exciting. The Dream N Play Go is a travel cot and playpen in one, making it the perfect place for your baby to sleep and play. A true home away from home for when on the go.

## Beautiful travel cot in a Disney design

Travelling is exciting. The Dream N Play Go is a travel cot and playpen in one, making it the perfect place for your baby to sleep and play. A true home away from home for when on the go.

# COMFORT FROM THE OUTSET

In the Dream N Play Go, your baby will be really comfortable – right from the outset. The integrated play bar provides an additional feelgood factor. An indispensable companion – right from birth!

In the Dream N Play Go, your baby will be super-comfortable – right from the outset. The integrated play bar provides an additional feel-good factor. An indispensable companion – right from birth!