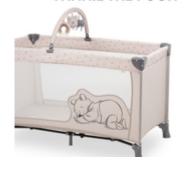

# TRAVEL COT AND PLAYPEN IN ONE

Travelling is exciting. The Dream N Play Go is a travel cot and playpen in one, making it the perfect place for your baby to sleep and play. A true home away from home for when on the go.

## Beautiful travel cot in a Disney design

Travelling is exciting. The Dream N Play Go is a travel cot and playpen in one, making it the perfect place for your baby to sleep and play. A true home away from home for when on the go.