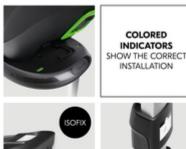

#### RELIABLE AND EASY INSTALLATION BY MEANS OF ISOFIX

You can install the car seat on the included Isofix base, which is fixated by means of the Isofix anchors. The green/red indicators allow you to check whether its correctly installed.

#### Easy and safe installation

The car seat can be installed either by means of the included base and your vehicle's Isofix anchors or without the base with your vehicles 3-point safety belt. Thanks to being lightweight at 4.4 kg, you can also comfortably carry the car seat from your car to the house or to your pushchair.