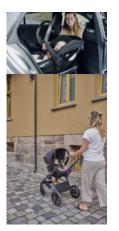

#### RELIABLE AND EASY INSTALLATION BY MEANS OF ISOFIX

You can install the car seat on the included Isofix base, which is fixated by means of the Isofix anchors. The green/red indicators allow you to check whether its correctly installed.

# EASY TO USE WITH HAUCK PUSHCHAIRS

The baby car seat can be mounted on hauck's Walk N Care, Move So Simply, Vision X, Saturn R and Atlantic Twin pushchairs via the hauck universal adapters.

#### Compatible with various prams

The baby car seat has universal mounts to attach to hauck's Shop N Care, Walk N Care or Move So Simply pushchairs via their respective universal adapter to become a practical travel system. Alternatively, the baby car seat can also be mounted on strollers from other manufacturers by means of the appropriate adapters.