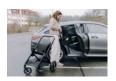

# LIGHTWEIGHT AND EASY TO CARRY

Because it weights just 4.4 kg, the baby car seat is easy to carry – from the car into the house, or when you take it out of the car to mount on your hauck stroller frame.

#### Easy and safe installation

The car seat can be installed either by means of the included base and your vehicle's Isofix anchors or without the base with your vehicles 3-point safety belt. Thanks to being lightweight at 4.4 kg, you can also comfortably carry the car seat from your car to the house or to your pushchair.