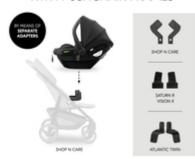

#### COMPATIBLE WITH PUSHCHAIR FRAMES

# EASY TO USE WITH HAUCK PUSHCHAIRS

The baby car seat can be mounted on hauck's Walk N Care, Move So Simply, Vision X, Saturn R and Atlantic Twin pushchairs via the hauck universal adapters.

#### Compatible with various prams

The baby car seat has universal mounts to attach to hauck's Shop N Care, Walk N Care or Move So Simply pushchairs via their respective universal adapter to become a practical travel system. Alternatively, the baby car seat can also be mounted on strollers from other manufacturers by means of the appropriate adapters.