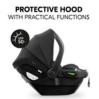

#### PROTECTIVE HOOD WITH PRACTICAL **FUNCTIONS**

The sun hood is rated UPF 50+, providing your baby with reliable shade. The fabric of the canopy can be removed and washed.

#### Safe travels from birth onward

You can use the Drive N Care from the very first road trip and for a body height from 40 to 87 cm. Tested according to the highest safety standards i-Size UN ECE R129-03, the baby car seat offers reliable side impact protection with energy-absorbing materials. The hood, rated UPF 50+, provides pleasant shade and can be removed for washing.