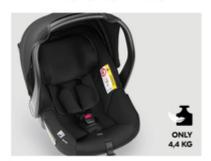

EASY TO CARRY THANKS TO LIGHT WEIGHT

# LIGHTWEIGHT AND EASY TO CARRY

Because it weights just 4.4 kg, the baby car seat is easy to carry – from the car into the house, or when you take it out of the car to mount on your hauck stroller frame.