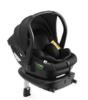

#### RELIABLE AND EASY INSTALLATION BY MEANS OF ISOFIX

You can install the car seat on the included Isofix base, which is fixated by means of the Isofix anchors. The green/red indicators allow you to check whether its correctly installed.

### DRIVE N CARE SET I-SIZE BABY CAR SEAT WITH BASE FOR SAFE CAR TRIPS

#### Easy and safe installation

The car seat can be installed either by means of the included base and your vehicle's Isofix anchors or without the base with your vehicles 3-point safety belt. Thanks to being lightweight at 4.4 kg, you can also comfortably carry the car seat from your car to the house or to your pushchair.