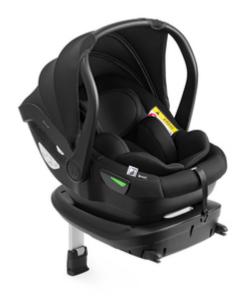

### DRIVE N CARE SET I-SIZE BABY CAR SEAT WITH BASE FOR SAFE CAR TRIPS

#### Drive N Care Set - i-Size infant car seat with Isofix base

#### RELIABLE AND EASY INSTALLATION BY MEANS OF ISOFIX

You can install the car seat on the included Isofix base, which is fixated by means of the Isofix anchors. The green/red indicators allow you to check whether its correctly installed.