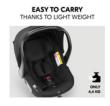

EASY TO CARRY THANKS TO LIGHT WEIGHT

# LIGHTWEIGHT AND EASY TO CARRY

Because it weights just 4.4 kg, the baby car seat is easy to carry – from the car into the house, or when you take it out of the car to mount on your hauck stroller frame.