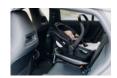

#### RELIABLE AND EASY INSTALLATION BY MEANS OF ISOFIX

You can install the car seat on the included Isofix base, which is fixated by means of the Isofix anchors. The green/red indicators allow you to check whether its correctly installed.

#### Easy and safe installation

The car seat can be installed either by means of the included base and your vehicle's Isofix anchors or without the base with your vehicles 3-point safety belt. Thanks to being lightweight at 4.4 kg, you can also comfortably carry the car seat from your car to the house or to your pushchair.