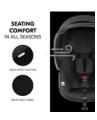

#### SEATING COMFORT IN ALL SEASONS

Thanks to the openings in the shell and the breathable mesh fabric, which allow a good ventilation, your baby benefits from a pleasant seat climate even on warmer days. The cover is washable at 30° C.

#### Comfortable, grow-along car seat

You can individually adjust the height of the head cushion and the length of the 3-point harness in addition to removing the newborn insert and the seat wedge. The cover of the car seat is made of breathable fabric that offers your baby a comfortable drive both in summer and in winter and can be washed at 30° C on a gentle cycle.