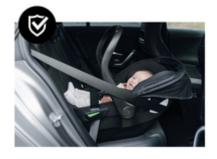

#### RELIABLE AND EASY INSTALLATION BY MEANS OF ISOFIX

You can install the car seat on the included Isofix base, which is fixated by means of the Isofix anchors. The green/red indicators allow you to check whether its correctly installed.

# INSTALLATION WITH 3-POINT HARNESS POSSIBLE

Alternatively, you can install the car seat in your car by means of the 3-point safety belt, too.

### CAN ALSO BE INSTALLED WITH THE CAR'S 3-POINT BELT