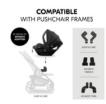

#### COMPATIBLE WITH PUSHCHAIR FRAMES

# EASY TO USE WITH HAUCK PUSHCHAIRS

The baby car seat can be mounted on hauck's Walk N Care, Move So Simply, Vision X, Saturn R and Atlantic Twin pushchairs via the hauck universal adapters.

#### Compatible with various prams

The baby car seat has universal mounts to attach to hauck's Shop N Care, Walk N Care or Move So Simply pushchairs via their respective universal adapter to become a practical travel system. Alternatively, the baby car seat can also be mounted on strollers from other manufacturers by means of the appropriate adapters.