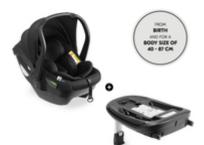

## RELIABLE COMPANION FROM THE VERY FIRST CAR TRIP

The Drive N Care car seat is suitable for your baby from birth onward and for a body body height from 40 to 87 cm.

#### Safe travels from birth onward

You can use the Drive N Care from the very first road trip and for a body height from 40 to 87 cm. Tested according to the highest safety standards i-Size UN ECE R129-03, the baby car seat offers reliable side impact protection with energy-absorbing materials. The hood, rated UPF 50+, provides pleasant shade and can be removed for washing.