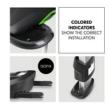

#### RELIABLE AND EASY INSTALLATION BY MEANS OF ISOFIX

You can install the car seat on the included Isofix base, which is fixated by means of the Isofix anchors. The green/red indicators allow you to check whether its correctly installed.