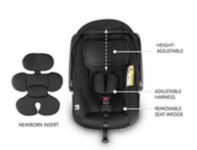

# GROW-ALONG THANKS TO FLEXIBLE ADJUSTMENT OPTIONS

The Drive N Care grows along with your baby. You can not only adjust the height of the head cushion and the length of the harness but also remove the newborn insert and the seat wedge later on.

#### Comfortable, grow-along car seat

You can individually adjust the height of the head cushion and the length of the 3-point harness in addition to removing the newborn insert and the seat wedge. The cover of the car seat is made of breathable fabric that offers your baby a comfortable drive both in summer and in winter and can be washed at 30° C on a gentle cycle.

Memory foam Breathable fabric

Fixation in vehicles with ISOFIX Height-adjustable harness

Features

Removable canopy
Removable cover
Removable seat wedge
Removable seat insert
Air pocket system

One-hand release Coloured indicators