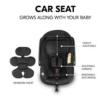

#### CAR SEAT GROWS ALONG WITH YOUR BABY

# GROW-ALONG THANKS TO FLEXIBLE ADJUSTMENT OPTIONS

The Drive N Care grows along with your baby. You can not only adjust the height of the head cushion and the length of the harness but also remove the newborn insert and the seat wedge later on.