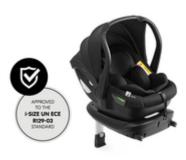

# SAFE THANKS TO CAREFUL I-SIZE TESTING STANDARD

The car seat is tested according to the i-Size UN ECE R129-03 standard, meeting the highest safety standards whilst offering reliable side impact protection thanks to energy-absorbing materials.