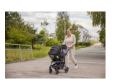

# EASY TO USE WITH HAUCK PUSHCHAIRS

The baby car seat can be mounted on hauck's Walk N Care, Move So Simply, Vision X, Saturn R and Atlantic Twin pushchairs via the hauck universal adapters.

#### Compatible with various prams

The baby car seat has universal mounts to attach to hauck's Shop N Care, Walk N Care or Move So Simply pushchairs via their respective universal adapter to become a practical travel system. Alternatively, the baby car seat can also be mounted on strollers from other manufacturers by means of the appropriate adapters.