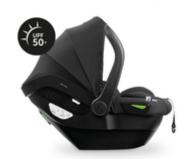

### DRIVE N CARE SET I-SIZE BABY CAR SEAT WITH BASE FOR SAFE CAR TRIPS

#### Drive N Care Set - i-Size infant car seat with Isofix base

#### I-SIZE BABY CAR SEAT WITH BASE FOR SAFE CAR TRIPS

Product net weight 10,15 kg 22.38 lb / US

**Age information** 40 - 87 cm, 0 - 13 kg

Easy to clean Yes

Rear-facing car seat Fast installation with Isofix