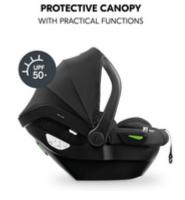

# PROTECTIVE CANOPY WITH PRACTICAL FUNCTIONS

The canopy reliably protects your baby and offers UV protection 50+. You can remove and wash the canopy fabric, The seat cover too, of course.

#### Year-round comfort

The canopy offers UV protection 50+. You can remove and wash the canopy fabric, as well as the seat cover. The full-length openings on the shell and the breathable mesh fabric ensure good ventilation.