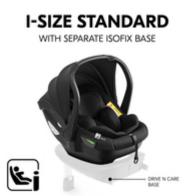

## I-SIZE STANDARD WITH SEPARATE ISOFIX BASE

For the highest safety standards, use the separately available hauck Drive N Care Base. This combination is approved to the i-Size UN ECE R129-03 standard.

#### Simple and reliable to install: i-Size standard with separate Isofix base

The infant car seat is easily attached with your car's 3-point harness. For the highest safety standards, use the separately available hauck Drive N Care Base. This combination is approved to the i-Size UN ECE R129-03 standard.