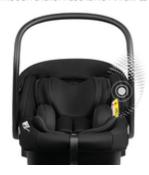

### WITH SIDE-IMPACT PROTECTION

Do you want your newborn to be well protected on every car journey? The Drive N Care infant car seat offers reliable side-impact protection thanks to energy-absorbing materials.

#### Protected on the road from birth

The Drive N Care infant car seat accompanies your baby from the word go and accommodates a height of 40-87 cm – growing along with your baby. Just adjust the head protection and harness and remove the newborn insert and seat wedge. Energy-absorbing materials give the infant car seat reliable side-impact protection, keeping your newborn baby well protected.