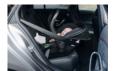

## SIMPLE AND RELIABLE INSTALLATION

The infant car seat is easily attached using your car's 3-point harness. Or with the separately available Drive N Care Base on the Isofix anchorages.

## I-SIZE STANDARD WITH SEPARATE ISOFIX BASE

For the highest safety standards, use the separately available hauck Drive N Care Base. This combination is approved to the i-Size UN ECE R129-03 standard.

#### Simple and reliable to install: i-Size standard with separate Isofix base

The infant car seat is easily attached with your car's 3-point harness. For the highest safety standards, use the separately available hauck Drive N Care Base. This combination is approved to the i-Size UN ECE R129-03 standard.