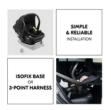

## SIMPLE AND RELIABLE INSTALLATION

The infant car seat is easily attached using your car's 3-point harness. Or with the separately available Drive N Care Base on the Isofix anchorages.

## I-SIZE STANDARD WITH SEPARATE ISOFIX BASE

For the highest safety standards, use the separately available hauck Drive N Care Base. This combination is approved to the i-Size UN ECE R129-03 standard.

#### Simple and reliable to install: i-Size standard with separate Isofix base

The infant car seat is easily attached with your car's 3-point harness. For the highest safety standards, use the separately available hauck Drive N Care Base. This combination is approved to the i-Size UN ECE R129-03 standard.