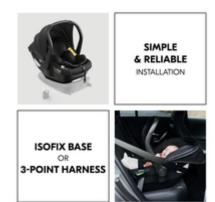

## SIMPLE AND RELIABLE INSTALLATION

The infant car seat is easily attached using your car's 3-point harness. Or with the separately available Drive N Care Base on the Isofix anchorages.

## I-SIZE STANDARD WITH SEPARATE ISOFIX BASE

For the highest safety standards, use the separately available hauck Drive N Care Base. This combination is approved to the i-Size UN ECE R129-03 standard.