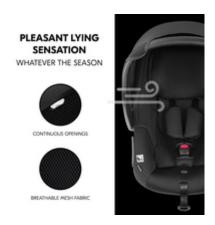

# PLEASANT LYING COMFORT ALL YEAR ROUND

The full-length openings on the shell and the breathable mesh fabric ensure good ventilation. This means that your baby will lie comfortably in the infant car seat even on warm days.

#### Year-round comfort

The canopy offers UV protection 50+. You can remove and wash the canopy fabric, as well as the seat cover. The full-length openings on the shell and the breathable mesh fabric ensure good ventilation.