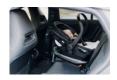

## SIMPLE AND RELIABLE INSTALLATION

The infant car seat is easily attached using your car's 3-point harness. Or with the separately available Drive N Care Base on the Isofix anchorages.

## I-SIZE STANDARD WITH SEPARATE ISOFIX BASE

For the highest safety standards, use the separately available hauck Drive N Care Base. This combination is approved to the i-Size UN ECE R129-03 standard.

#### Simple and reliable to install: i-Size standard with separate Isofix base

The infant car seat is easily attached with your car's 3-point harness. For the highest safety standards, use the separately available hauck Drive N Care Base. This combination is approved to the i-Size UN ECE R129-03 standard.