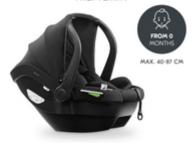

# PROTECTED WHILE TRAVELLING FROM BIRTH

Comfortable travelling from the very first car journey: The Drive N Care infant car seat is suitable for your baby from birth and for a height of 40-87 cm.

## DRIVE N CARE **GROW-ALONG INFANT CAR SEAT FOR RELAXED TRIPS**

4,40 kg 9.70 lb / US Product net weight

0 - 13 kg Age information 40 - 87 cm

Easy to clean Yes

> Rear-facing car seat Fast installation with Isofix