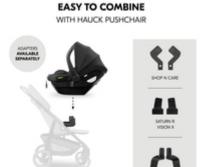

# EASY TO USE WITH HAUCK PUSHCHAIR

The infant car seat can be mounted on the hauck pushchairs Shop N Care, Walk N Care, Move So Simply, Vision X, Saturn R and Atlantic Twin using the respective hauck universal adapters.

#### Flexible use

Weighing only 4.4 kg, the infant car seat is easy to carry from car to pushchair. It can be mounted on the hauck pushchairs Walk N Care, Move So Simply, Vision X, Saturn R and Atlantic Twin using the hauck universal adapters.