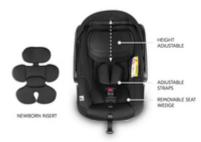

# FLEXIBLE ADJUSTMENT OPTIONS - GROWS WITH YOU

The infant car seat grows with your baby. You can adjust the height of the head protection and the length of the harness. The newborn insert and the seat wedge can also be removed.

## **GROWS WITH BABY**

THANKS TO FLEXIBLE ADJUSTMENT

#### Protected on the road from birth

The Drive N Care infant car seat accompanies your baby from the word go and accommodates a height of 40-87 cm – growing along with your baby. Just adjust the head protection and harness and remove the newborn insert and seat wedge. Energy-absorbing materials give the infant car seat reliable side-impact protection, keeping your newborn baby well protected.