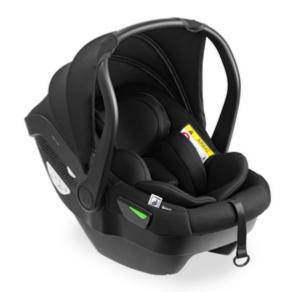

# PROTECTED WHILE TRAVELLING FROM BIRTH

Comfortable travelling from the very first car journey: The Drive N Care infant car seat is suitable for your baby from birth and for a height of 40-87 cm.

#### Protected on the road from birth

The Drive N Care infant car seat accompanies your baby from the word go and accommodates a height of 40-87 cm – growing along with your baby. Just adjust the head protection and harness and remove the newborn insert and seat wedge. Energy-absorbing materials give the infant car seat reliable side-impact protection, keeping your newborn baby well protected.