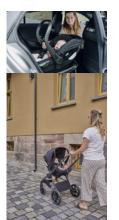

# EASY TO CARRY THANKS TO ITS LIGHT WEIGHT

Thanks to its light weight of 4.4 kg, the infant car seat is easy to carry, for example from the car to the house or from the car to your pushchair frame.

# EASY TO USE WITH HAUCK PUSHCHAIR

The infant car seat can be mounted on the hauck pushchairs Shop N Care, Walk N Care, Move So Simply, Vision X, Saturn R and Atlantic Twin using the respective hauck universal adapters.

#### Flexible use

Weighing only 4.4 kg, the infant car seat is easy to carry from car to pushchair. It can be mounted on the hauck pushchairs Walk N Care, Move So Simply, Vision X, Saturn R and Atlantic Twin using the hauck universal adapters.