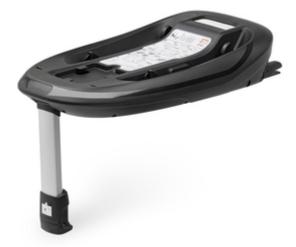

## DRIVE N CARE BASE ISOFIX BASE FOR DRIVE N CARE INFANT CAR SEAT

### Isofix base for the hauck Drive N Care infant car seat