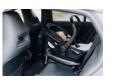

# QUICK AND EASY ATTACHMENT IN THE VEHICLE

Fits perfectly: With the Drive N Care Base, install your infant car seat securely on the Isofix anchor points and check the fit with the green/red indicators.

#### Easy to install

Installation is a breeze: quickly and securely attach the base to your car's Isofix anchor points. With the handy green/red indicators, you can always check the setup. Once the Isofix base is in place, simply click the hauck Drive N Care infant car seat onto it – perfect when you need to be quick!