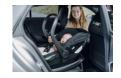

# QUICK AND EASY ATTACHMENT IN THE VEHICLE

Fits perfectly: With the Drive N Care Base, install your infant car seat securely on the Isofix anchor points and check the fit with the green/red indicators.

#### Easy to install

Installation is a breeze: quickly and securely attach the base to your car's Isofix anchor points. With the handy green/red indicators, you can always check the setup. Once the Isofix base is in place, simply click the hauck Drive N Care infant car seat onto it – perfect when you need to be quick!