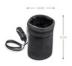

### FEED ME BOTTLE WARMER FOR CARS

This compact bottle warmer is made of durable neoprene and features a unique heating element. The shape adapts to any bottle. Thus, the contents are heated quickly and evenly. The Feed Me fits any car cup holder due to its small size or can be attached to the dashboard by its hanger. The 12-volt link-up has a power indicator and an integrated overheat protection. The food is heated up to 50% faster than in conventional bottle warmers. Connect to any 12-volt cigarette lighter.