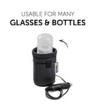

### FEED ME BOTTLE WARMER FOR CARS

This compact bottle warmer is made of durable neoprene and features a unique heating element. The shape adapts to any bottle. Thus, the contents are heated quickly and evenly. The Feed Me fits any car cup holder due to its small size or can be attached to the dashboard by its hanger. The 12-volt link-up has a power indicator and an integrated overheat protection. The food is heated up to 50% faster than in conventional bottle warmers. Connect to any 12-volt cigarette lighter.