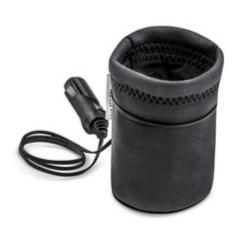

### FEED ME BOTTLE WARMER FOR CARS

This compact bottle warmer is made of durable neoprene and features a unique heating element. The shape adapts to any bottle. Thus, the contents are heated quickly and evenly. The Feed Me fits any car cup holder due to its small size or can be attached to the dashboard by its hanger. The 12-volt link-up has a power indicator and an integrated overheat protection. The food is heated up to 50% faster than in conventional bottle warmers. Connect to any 12-volt cigarette lighter.