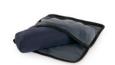

## Comfort on the go: Practical seatbelt pad for your car

#### Perfect size for added comfort

Measuring 28 x 10 x 7 cm, this soft seatbelt pad fits perfectly on standard seatbelts and child car seats in Groups 1, 2, and 3, as well as booster seats.

### Soft and protective

Say goodbye to uncomfortable rubbing on your neck! The thick inner cushion provides excellent neck support, making every car journey more comfortable – suitable for adults and children.

### Quick and easy to attach

With the handy hook-and-loop fastener, you can secure the pad to your seatbelt in no time.

### Flexible with removable filling

The inner cushion is easily removable, allowing you to customise the pad to suit your needs.