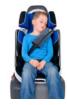

## Comfort on the go: Practical seatbelt pad for your car

#### Perfect size for added comfort

Measuring 28 x 10 x 7 cm, this soft seatbelt pad fits perfectly on standard seatbelts and child car seats in Groups 1, 2, and 3, as well as booster seats.

### Soft and protective

Say goodbye to uncomfortable rubbing on your neck! The thick inner cushion provides excellent neck support, making every car journey more comfortable – suitable for adults and children.

### Quick and easy to attach

With the handy hook-and-loop fastener, you can secure the pad to your seatbelt in no time.

### Flexible with removable filling

The inner cushion is easily removable, allowing you to customise the pad to suit your needs.