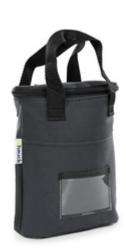

## REFRESH ME 2 INSULATED BAG FOR TWO BOTTLES

The perfect bottle case for on the go. The double-thick insulation keeps drinks and glasses cold or warm for a longer time, even in extreme temperatures, and is large enough for two big baby bottles, two cups or two "whole meals in a glass." The Refresh Me 2 has a high-quality zipper, a small mesh pocket as well as a window for the name tag. It attaches to any stroller or buggy using the snap fastener and can be transported easily by its handles. Particularly useful for summer, when it's time to go to the beach and your baby's bottle should be well tempered.