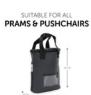

## REFRESH ME 2 INSULATED BAG FOR TWO BOTTLES

The perfect bottle case for on the go. The double-thick insulation keeps drinks and glasses cold or warm for a longer time, even in extreme temperatures, and is large enough for two big baby bottles, two cups or two "whole meals in a glass." The Refresh Me 2 has a high-quality zipper, a small mesh pocket as well as a window for the name tag. It attaches to any stroller or buggy using the snap fastener and can be transported easily by its handles. Particularly useful for summer, when it's time to go to the beach and your baby's bottle should be well tempered.