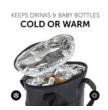

## REFRESH ME 2 INSULATED BAG FOR TWO BOTTLES

The perfect bottle case for on the go. The double-thick insulation keeps drinks and glasses cold or warm for a longer time, even in extreme temperatures, and is large enough for two big baby bottles, two cups or two "whole meals in a glass." The Refresh Me 2 has a high-quality zipper, a small mesh pocket as well as a window for the name tag. It attaches to any stroller or buggy using the snap fastener and can be transported easily by its handles. Particularly useful for summer, when it's time to go to the beach and your baby's bottle should be well tempered.