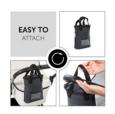

## REFRESH ME 2 INSULATED BAG FOR TWO BOTTLES

The perfect bottle case for on the go. The double-thick insulation keeps drinks and glasses cold or warm for a longer time, even in extreme temperatures, and is large enough for two big baby bottles, two cups or two "whole meals in a glass." The Refresh Me 2 has a high-quality zipper, a small mesh pocket as well as a window for the name tag. It attaches to any stroller or buggy using the snap fastener and can be transported easily by its handles. Particularly useful for summer, when it's time to go to the beach and your baby's bottle should be well tempered.