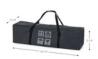

Fits most of our buggies. Extremely durable, high-quality and water-resistant material and the strong zipper ensure a long service life. With the extra long adjustable strap, you can either carry the bag comfortably over your shoulder or in your hand.

## BAG ME CARRY BAG FOR UMBRELLA PUSHCHAIRS

Product net weight 1,00 kg 2.20 lb / US

**Dimensions** 

**Built up** 45.3 x 12.2 x 12.2 in