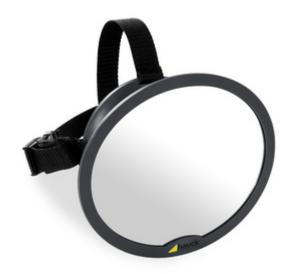

- Spiegel für die Rücksitzbank
- Für alle Babyliegeschalen und Reboard-Kindersitze
- Sehr großes Sichtfeld
- Einfache Einstell- und Befestigungsmöglichkeiten
- Befestigung an allen Kopfstützen

## FOR REAR FACING CAR SEATS

Thanks to the Watch Me 1 mirroir that is installed on the backrest of the back seat, your can always have an eye on your child. This way, you won't need to turn your head which makes your driving safer.

# **EASY TO INSTALL**

The mirror can be mounted safely and tightly to any headrest with 4 straps and adjusted both horizontally and vertically just as you prefer. The large sight field ensures a free line of sight and the high-quality and break-proof material reduces the risk of injury.

#### Always keep an eye on your child

With this practical rear seat mirror, you can keep an eye on your child while driving without needing to turn around. A quick glance in the rear-view mirror is enough to ensure your little one is safe and comfortable, making journeys more relaxed and secure for everyone.

#### Clear view and high safety

The large viewing field provides a clear view, while the high-quality, shatterproof material minimises the risk of injury – ensuring a worry-free ride for you and your child.