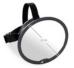

# EASY FIXATION ON ALL HEADRESTS

# **EASY TO INSTALL**

The mirror can be mounted safely and tightly to any headrest with 4 straps and adjusted both horizontally and vertically just as you prefer. The large sight field ensures a free line of sight and the high-quality and break-proof material reduces the risk of injury.

#### Safe and easy installation

The mirror attaches securely to any headrest with four straps and can be adjusted both horizontally and vertically. This allows you to find the perfect angle for optimal visibility.