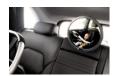

- Spiegel für die Rücksitzbank
- Für alle Babyliegeschalen und Reboard-Kindersitze
- Sehr großes Sichtfeld
- Einfache Einstell- und Befestigungsmöglichkeiten
- Befestigung an allen Kopfstützen

## FOR REAR FACING CAR SEATS

Thanks to the Watch Me 1 mirroir that is installed on the backrest of the back seat, your can always have an eye on your child. This way, you won't need to turn your head which makes your driving safer.

#### Always keep an eye on your child

With this practical rear seat mirror, you can keep an eye on your child while driving without needing to turn around. A quick glance in the rear-view mirror is enough to ensure your little one is safe and comfortable, making journeys more relaxed and secure for everyone.