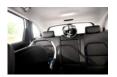

## FOR REAR FACING CAR SEATS

Thanks to the Watch Me 1 mirroir that is installed on the backrest of the back seat, your can always have an eye on your child. This way, you won't need to turn your head which makes your driving safer.

#### Always keep an eye on your child

With this practical rear seat mirror, you can keep an eye on your child while driving without needing to turn around. A quick glance in the rear-view mirror is enough to ensure your little one is safe and comfortable, making journeys more relaxed and secure for everyone.