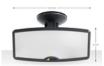

### Always in sight

With the hauck baby car mirror Watch Me 2, you can always keep an eye on your child while driving – without having to turn around. A quick glance in the mirror is all it takes to ensure your little one is doing well. Only suitable for forward-facing car seats.

#### Maximum safety for your child

The shatterproof material reduces the risk of injury and provides your little passenger with extra safety. This ensures every journey is relaxed and secure for both of you.