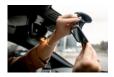

## FOR FORWARD-FACING SEATS

Thanks to this mirror for the front windshield of your vehicle, you will always have an eye on your child in all forward-facing child seats.

### Always in sight

With the hauck baby car mirror Watch Me 2, you can always keep an eye on your child while driving – without having to turn around. A quick glance in the mirror is all it takes to ensure your little one is doing well. Only suitable for forward-facing car seats.