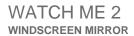

## FOR FORWARD-FACING SEATS

Thanks to this mirror for the front windshield of your vehicle, you will always have an eye on your child in all forward-facing child seats.

### Always in sight

With the hauck baby car mirror Watch Me 2, you can always keep an eye on your child while driving – without having to turn around. A quick glance in the mirror is all it takes to ensure your little one is doing well. Only suitable for forward-facing car seats.

#### Easy attachment and flexible adjustment

The mirror easily attaches to the windscreen with a suction cup and offers flexible adjustment for the perfect angle.