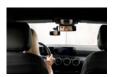

## FOR FORWARD-FACING SEATS

Thanks to this mirror for the front windshield of your vehicle, you will always have an eye on your child in all forward-facing child seats.

### Always in sight

With the hauck baby car mirror Watch Me 2, you can always keep an eye on your child while driving – without having to turn around. A quick glance in the mirror is all it takes to ensure your little one is doing well. Only suitable for forward-facing car seats.