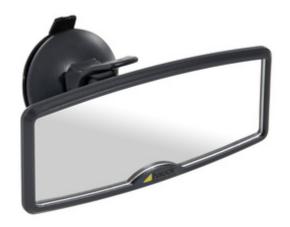

## FOR FORWARD-FACING SEATS

Thanks to this mirror for the front windshield of your vehicle, you will always have an eye on your child in all forward-facing child seats.

### Always in sight

With the hauck baby car mirror Watch Me 2, you can always keep an eye on your child while driving – without having to turn around. A quick glance in the mirror is all it takes to ensure your little one is doing well. Only suitable for forward-facing car seats.

#### Easy attachment and flexible adjustment

The mirror easily attaches to the windscreen with a suction cup and offers flexible adjustment for the perfect angle.