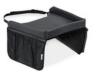

## PLAY ON ME CAR SEAT PLAY TABLE

This play table banishes boredom on journeys. Play on Me is suitable for all Group I car seats. It is easy to mount and fastens around your child with the length-adjustable belt. The softly padded play table is shaped to accommodate your child's tummy and, with a surface measuring approx. 40 x 35cm, it is big enough for their favourite toys and games. The raised edge prevents toys from falling off. Both zip-fastening pockets on the left side and net pockets on the right side provide storage space. Play on Me is washable, foldable, and guarantees access to your child in an emergency.