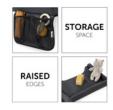

## PLAY ON ME CAR SEAT PLAY TABLE

This play table banishes boredom on journeys. Play on Me is suitable for all Group I car seats. It is easy to mount and fastens around your child with the length-adjustable belt. The softly padded play table is shaped to accommodate your child's tummy and, with a surface measuring approx. 40 x 35cm, it is big enough for their favourite toys and games. The raised edge prevents toys from falling off. Both zip-fastening pockets on the left side and net pockets on the right side provide storage space. Play on Me is washable, foldable, and guarantees access to your child in an emergency.