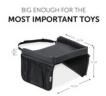

## PLAY ON ME CAR SEAT PLAY TABLE

This play table banishes boredom on journeys. Play on Me is suitable for all Group I car seats. It is easy to mount and fastens around your child with the length-adjustable belt. The softly padded play table is shaped to accommodate your child's tummy and, with a surface measuring approx. 40 x 35cm, it is big enough for their favourite toys and games. The raised edge prevents toys from falling off. Both zip-fastening pockets on the left side and net pockets on the right side provide storage space. Play on Me is washable, foldable, and guarantees access to your child in an emergency.