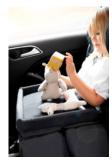

## PLAY ON ME CAR SEAT PLAY TABLE

This play table banishes boredom on journeys. Play on Me is suitable for all Group I car seats. It is easy to mount and fastens around your child with the length-adjustable belt. The softly padded play table is shaped to accommodate your child's tummy and, with a surface measuring approx. 40 x 35cm, it is big enough for their favourite toys and games. The raised edge prevents toys from falling off. Both zip-fastening pockets on the left side and net pockets on the right side provide storage space. Play on Me is washable, foldable, and guarantees access to your child in an emergency.