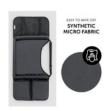

## PLAY ON ME CAR SEAT PLAY TABLE

This play table banishes boredom on journeys. Play on Me is suitable for all Group I car seats. It is easy to mount and fastens around your child with the length-adjustable belt. The softly padded play table is shaped to accommodate your child's tummy and, with a surface measuring approx. 40 x 35cm, it is big enough for their favourite toys and games. The raised edge prevents toys from falling off. Both zip-fastening pockets on the left side and net pockets on the right side provide storage space. Play on Me is washable, foldable, and guarantees access to your child in an emergency.