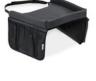

## PLAY ON ME CAR SEAT PLAY TABLE

This play table banishes boredom on journeys. Play on Me is suitable for all Group I car seats. It is easy to mount and fastens around your child with the length-adjustable belt. The softly padded play table is shaped to accommodate your child's tummy and, with a surface measuring approx. 40 x 35cm, it is big enough for their favourite toys and games. The raised edge prevents toys from falling off. Both zip-fastening pockets on the left side and net pockets on the right side provide storage space. Play on Me is washable, foldable, and guarantees access to your child in an emergency.