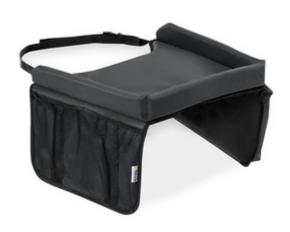

## PLAY ON ME CAR SEAT PLAY TABLE

This play table banishes boredom on journeys. Play on Me is suitable for all Group I car seats. It is easy to mount and fastens around your child with the length-adjustable belt. The softly padded play table is shaped to accommodate your child's tummy and, with a surface measuring approx. 40 x 35cm, it is big enough for their favourite toys and games. The raised edge prevents toys from falling off. Both zip-fastening pockets on the left side and net pockets on the right side provide storage space. Play on Me is washable, foldable, and guarantees access to your child in an emergency.