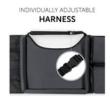

## PLAY ON ME CAR SEAT PLAY TABLE

This play table banishes boredom on journeys. Play on Me is suitable for all Group I car seats. It is easy to mount and fastens around your child with the length-adjustable belt. The softly padded play table is shaped to accommodate your child's tummy and, with a surface measuring approx. 40 x 35cm, it is big enough for their favourite toys and games. The raised edge prevents toys from falling off. Both zip-fastening pockets on the left side and net pockets on the right side provide storage space. Play on Me is washable, foldable, and guarantees access to your child in an emergency.