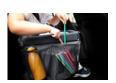

## PLAY ON ME CAR SEAT PLAY TABLE

This play table banishes boredom on journeys. Play on Me is suitable for all Group I car seats. It is easy to mount and fastens around your child with the length-adjustable belt. The softly padded play table is shaped to accommodate your child's tummy and, with a surface measuring approx. 40 x 35cm, it is big enough for their favourite toys and games. The raised edge prevents toys from falling off. Both zip-fastening pockets on the left side and net pockets on the right side provide storage space. Play on Me is washable, foldable, and guarantees access to your child in an emergency.