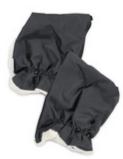

- Handwärmer
- Kuscheliges Innenfutter
- Wasserabweisendes, strapazierfähiges Material
- Für fast alle Buggys und Kinderwagen
- Universal verwendbar

### **HANDWARMER**

Say "goodbye" to cold hands when pushing the stroller! The cozy, warm, and soft Grab Me handwarmer is the ideal companion for the cold winter months. The outer fabric is water resistant and the inner side is made of warm fleece. Grabe Me can be used in different variations on almost every stroller.