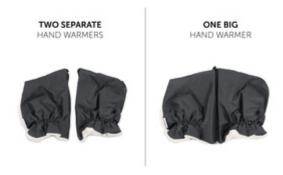

# TWO DIFFERENT WEARING OPTIONS

## TWO VARIATIONS

By connecting both parts with the zip fastener, the Grab Me can be used on a continuous handle. The handwarmers attach with press studs for better fixation.

# WARM HANDS

By separating both parts, you can use Grab me as separate handwarmers. Ideal for continuous handles or a buggy with two separate ones.

PUSHCHAIRS & PRAMS