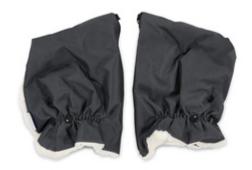

- Handwärmer
- Kuscheliges Innenfutter
- Wasserabweisendes, strapazierfähiges Material
- Für fast alle Buggys und Kinderwagen
- Universal verwendbar

### **HANDWARMER**

Say "goodbye" to cold hands when pushing the stroller! The cozy, warm, and soft Grab Me handwarmer is the ideal companion for the cold winter months. The outer fabric is water resistant and the inner side is made of warm fleece. Grabe Me can be used in different variations on almost every stroller.