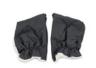

# TWO DIFFERENT WEARING OPTIONS

## TWO VARIATIONS

By connecting both parts with the zip fastener, the Grab Me can be used on a continuous handle. The handwarmers attach with press studs for better fixation.

# WARM HANDS

By separating both parts, you can use Grab me as separate handwarmers. Ideal for continuous handles or a buggy with two separate ones.

PUSHCHAIRS & PRAMS