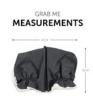

# **GRAB ME**

COSY HANDMUFF FOR PRAMS, PUSHCHAIRS AND BIKE TRAILERS

Product net weight 0,80 kg 1.76 lb / US

**Dimensions** 

**Built up** 11.8 x 15.7 x 1.2 in