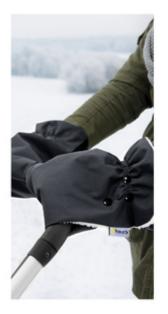

#### Warm hands even on cold days

Cold hands during a walk? That's a thing of the past! With the universal handmuff, your hands will stay cosy and warm, even in freezing temperatures. Slip out easily to attend to your child, without the hassle of taking gloves on and off when you're in a hurry.

#### Simple, universal attachment

The hand warmer can be easily attached to your pram, pushchair, or bike trailer using the convenient press studs. With the added zip, you have the option to fasten the handmuff together or separately on the handlebar.