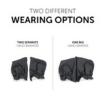

# TWO DIFFERENT WEARING OPTIONS

## TWO VARIATIONS

By connecting both parts with the zip fastener, the Grab Me can be used on a continuous handle. The handwarmers attach with press studs for better fixation.

# WARM HANDS

By separating both parts, you can use Grab me as separate handwarmers. Ideal for continuous handles or a buggy with two separate ones.

PUSHCHAIRS & PRAMS