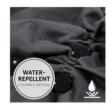

#### Water-resistant material

Whether it's snow, wind, or rain – the durable, water- and wind-resistant outer material keeps your hands dry. The soft inner lining of plush fleece ensures warm hands, making it perfect for long autumn and winter strolls.