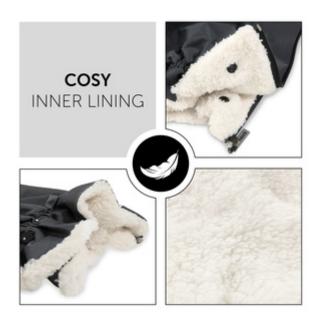

#### Water-resistant material

Whether it's snow, wind, or rain – the durable, water- and wind-resistant outer material keeps your hands dry. The soft inner lining of plush fleece ensures warm hands, making it perfect for long autumn and winter strolls.