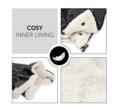

#### Water-resistant material

Whether it's snow, wind, or rain – the durable, water- and wind-resistant outer material keeps your hands dry. The soft inner lining of plush fleece ensures warm hands, making it perfect for long autumn and winter strolls.