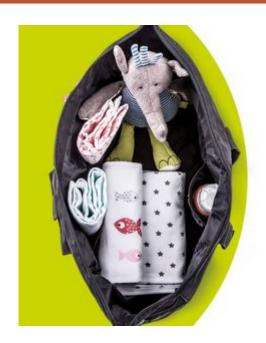

## **Product Images**

CARE ME CHANGING BAG

At first glance, you would never guess that there could be changing equipment inside this chic handbag. With an insulated bottle compartment for two products and a changing mat, you have everything with you on the go, so that you can feed or change your child as normal. Care Me also has plenty of space for nappies and other baby accessories that can be stored in numerous inner and outer pockets.