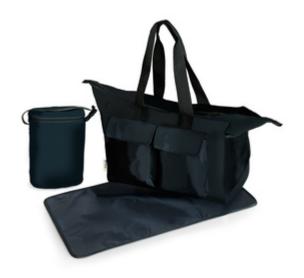

## **ALL IN ONE**

A modern changing bag with insulated bottle bag for two products and a changing mat. This way, you have everything you need for your child during trips. Care Me offers a great deal of space for nappies and other baby equipment with its many inner and outer pockets.

## **Product Images**

CARE ME CHANGING BAG

At first glance, you would never guess that there could be changing equipment inside this chic handbag. With an insulated bottle compartment for two products and a changing mat, you have everything with you on the go, so that you can feed or change your child as normal. Care Me also has plenty of space for nappies and other baby accessories that can be stored in numerous inner and outer pockets.